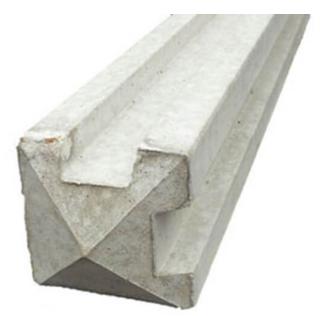

# **Product Summary**

 Concrete Corner Post 2.48m x 135mm thick by 125mm wide. - Approx slot length 74 inch (1880mm) for fence -For a 6ft (1.8m) overall height finish. - Steel reinforced concrete corner post - Slotted 2 sides - No minimum order quantity for Del Area A - Not available for delivery in Del Area B
CHECK MY DELIVERY AREA