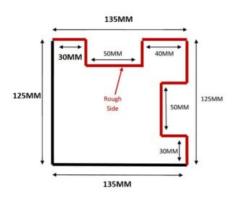

# **Product Summary**

 Concrete Corner Post 2.48m x 135mm thick by 125mm wide. - Approx slot length 74 inch (1880mm) for fence -For a 6ft (1.8m) overall height finish. - Steel reinforced concrete corner post - Slotted 2 sides - No minimum order quantity for Del Area A - Not available for delivery in Del Area B
CHECK MY DELIVERY AREA

# **Product Attributes**

- Dimensions: 2480 × 135 × 125 mm
- Weight: 0.0000 kg
- Size: 2.44m Corner post
- Material: Concrete