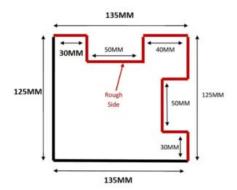

## **Product Summary**

- Concrete Corner Post 1560mm x 135mm x 125mm - Steel reinforced concrete corner post - Slotted 2 sides - No minimum order quantity for Del Area A - Not available for delivery in Del Area B CHECK MY DELIVERY AREA

#### **Product Attributes**

- Dimensions: 1560 × 135 × 125 mm

- Weight: 0.0000 kg

Size: 1.35m corner postPost type: Fence postsMaterial: Concrete