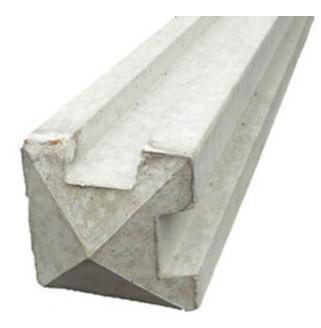

# Concrete Corner Post 1.5m high

Price: £27.00

SKU: CPC46

Product Categories: Concrete posts, Fence Posts, Fencing

Product Tags: Concrete, Post

Product Page: https://lemonfencing.co.uk/product/concrete-corner-post/

## **Product Summary**

- Concrete Corner Post 1560mm x 135mm x 125mm - Steel reinforced concrete corner post - Slotted 2 sides - No minimum order quantity for Del Area A - Not available for delivery in Del Area B CHECK MY DELIVERY AREA