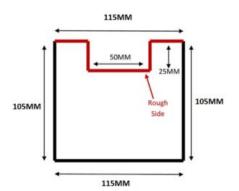

## **Product Summary**

 - 1.86m x 115mm thick by 105mm wide - Approx slot length 50 inch (1270mm) for fence - For a 4ft (1.2m) overall height finish.
- Steel reinforced concrete end posts.
- No minimum order quantity for Del Area A Not available for delivery in Del Area BCHECK MY DELIVERY AREA

#### **Product Attributes**

- Dimensions: 1860 × 115 × 105 mm

- Weight: 0.0000 kg - Size: 1.83m end post

- Colour: Grey

Post type: Fence postsMaterial: Concrete