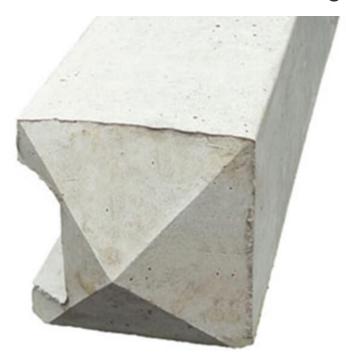

## **Product Summary**

 - 1.86m x 115mm thick by 105mm wide - Approx slot length 50 inch (1270mm) for fence - For a 4ft (1.2m) overall height finish.
- Steel reinforced concrete end posts.
- No minimum order quantity for Del Area A Not available for delivery in Del Area BCHECK MY DELIVERY AREA

### **Product Description**

- Steel reinforced concrete end posts.

#### **Product Attributes**

- Dimensions: 1860 × 115 × 105 mm

- Weight: 0.0000 kg - Size: 1.83m end post

- Colour: Grey

Post type: Fence postsMaterial: Concrete