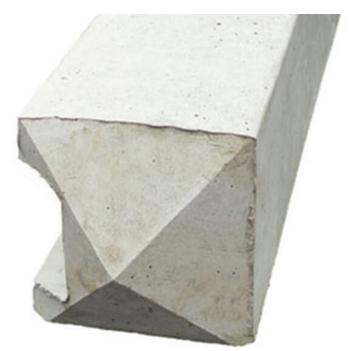

# Concrete End Post 2.18m high

### **Product Summary**

 - 2.18m x 115mm thick by 105mm wide - Approx slot length 60 inch (1574mm) for fence. - For a 5ft (1.5m) overall height finish. - Steel reinforced concrete end posts. - No minimum order quantity for Del Area A
Not available for delivery in Del Area BCHECK MY DELIVERY AREA

### **Product Description**

- Steel reinforced concrete end posts.

DELIVERY / USEFUL INFORMATION

An approximate date for delivery will be given a couple of days after placing your order, either by phone or email. There must be available parking, if there are parking constrictions, please make us aware as this may incur a charge. We try to give either an AM or PM time slot for our deliveries, as we cannot always give a specific time of delivery. Our trucks are tracked, so if you would like a more specific time, please phone on the day of delivery or the day before.