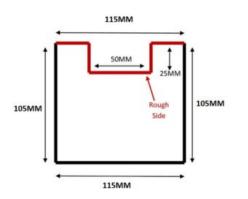

### **Product Summary**

 - 2.18m x 115mm thick by 105mm wide - Approx slot length 60 inch (1574mm) for fence. - For a 5ft (1.5m) overall height finish. - Steel reinforced concrete end posts. - No minimum order quantity for Del Area A
Not available for delivery in Del Area BCHECK MY DELIVERY AREA

## **Product Attributes**

- Dimensions: 2180 × 115 × 105 mm
- Weight: 0.0000 kg

- Size: 1.35m Concrete End / Gate end post, 1.83m Concrete End / Gate end post, 2.13m ConcreteEnd / Gate end post, 2.44m Concrete End / Gate end post, 2.74m Concrete End / Gate end post