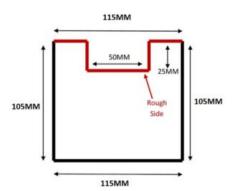

## **Product Summary**

 - 2.48m x 115mm thick by 105mm wide - Approx slot length 74 inch (1880mm) for fence - For a 6ft (1.8m) overall height finish.
- Steel reinforced concrete end posts.
- No minimum order quantity for Del Area A Not available for delivery in Del Area BCHECK MY DELIVERY AREA

#### **Product Attributes**

- Dimensions: 2480 × 115 × 105 mm
- Weight: 0.0000 kg
- Size: 1.35m Concrete End / Gate end post, 1.83m Concrete End / Gate end post, 2.13m ConcreteEnd / Gate end post, 2.44m Concrete End / Gate end post, 2.74m Concrete End / Gate end post