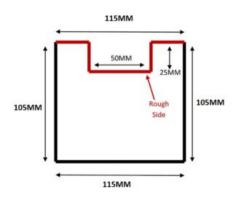

## **Product Summary**

- Concrete End Post 2.78m x 115mm thick by 105mm wide - Approx slot length 86 inch (2185mm) for fence - For a 7ft (2.1m) overall height finish. - Steel reinforced concrete end posts. - No minimum order quantity for Del Area A

## **Product Attributes**

- Dimensions: 2780 × 115 × 105 mm
- Weight: 0.0000 kg

- Size: 1.35m Concrete End / Gate end post, 1.83m Concrete End / Gate end post, 2.13m ConcreteEnd / Gate end post, 2.44m Concrete End / Gate end post, 2.78m Concrete End / Gate end post