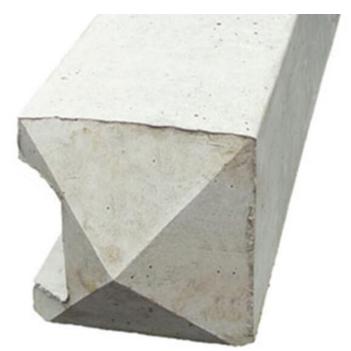

# Concrete End Post 2.78m high

## **Product Summary**

- Concrete End Post 2.78m x 115mm thick by 105mm wide - Approx slot length 86 inch (2185mm) for fence - For a 7ft (2.1m) overall height finish. - Steel reinforced concrete end posts. - No minimum order quantity for Del Area A