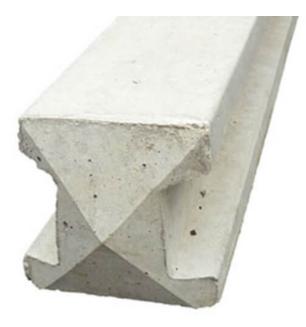

# Concrete Inter Fence Post 1.88m high

Price: £19.00

SKU: CPI6

Product Categories: Concrete posts, Fence Posts, Fencing

Product Tags: Concrete, inter, Post

Product Page: https://lemonfencing.co.uk/product/concrete-inter-fence-post-1-88m-high/

## **Product Summary**

- Concrete inter post 1.88m high x 105mm thick by 105mm wide - For a 4ft (1.2m) overall height finish - Reinforced intermediate concrete fence post - Nib for gravel board to sit on - No minimum order quantity for Del Area A - Not available for delivery in Del Area B

#### **Product Attributes**

- Dimensions: 1880 × 105 × 105 mm

Weight: 50.0000 kgSize: 1.83m inter postPost type: Fence postsMaterial: Concrete