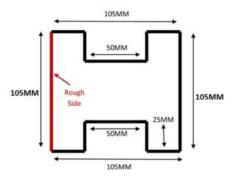

## **Product Summary**

- Concrete inter post 1.88m high x 105mm thick by 105mm wide - For a 4ft (1.2m) overall height finish - Reinforced intermediate concrete fence post - Nib for gravel board to sit on - No minimum order quantity for Del Area A - Not available for delivery in Del Area B

#### **Product Attributes**

- Dimensions: 1880 × 105 × 105 mm

Weight: 50.0000 kgSize: 1.83m inter postPost type: Fence postsMaterial: Concrete