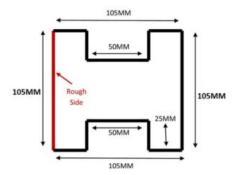

#### **Product Summary**

- Concrete inter post 2.48m high x 105mm thick by 105mm wide. - For a 6ft (1.8m) overall height finish. - Reinforced intermediate concrete fence post - Nib for gravel board to sit on - No minimum order quantity for Del Area A - Not available for delivery in Del Area B

## **Product Attributes**

- Dimensions: 2480 × 105 × 105 mm

Weight: 50.0000 kgSize: 2.44m inter postPost type: Fence postsMaterial: Concrete