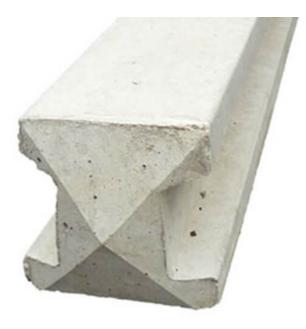

#### **Product Summary**

- Concrete inter post 2.48m high x 105mm thick by 105mm wide. - For a 6ft (1.8m) overall height finish. - Reinforced intermediate concrete fence post - Nib for gravel board to sit on - No minimum order quantity for Del Area A - Not available for delivery in Del Area B

## **Product Attributes**

- Dimensions: 2480 × 105 × 105 mm

Weight: 50.0000 kgSize: 2.44m inter postPost type: Fence postsMaterial: Concrete