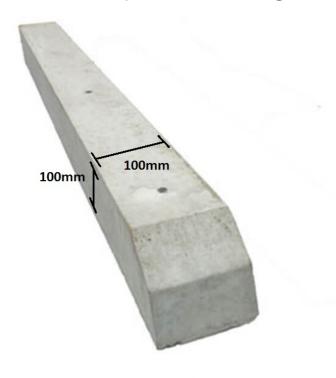

## **Product Summary**

- Reinforced concrete spur 1.34m high - 100mm x 100mm - Attach to wooden fence posts - Use M8 x 150mm coach screw OR - Use M8 x 200mm coach bolt and rebate post slightly to thread nut. - No minimum order quantity for Del Area A

## **Product Attributes**

- Dimensions: 1345 × 100 × 100 mm

- Weight: 0.0000 kg

- Size: 1.2m Concrete spur 100 x 100