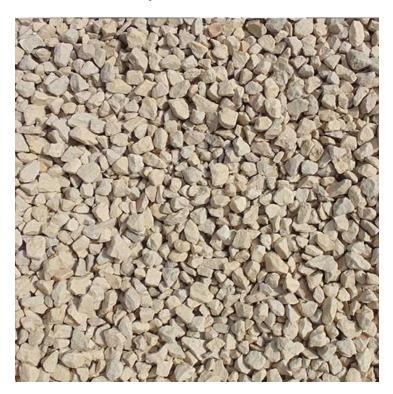

## Cotswold Chippings 20mm

Price: £5.99

SKU: CC20HS

Product Categories: Decorative Aggregates, Landscaping, Multi-buy decorative aggregates & paving

Product Tags: Chippings, Cotswold

Product Page: https://lemonfencing.co.uk/product/cotswold-chippings-20mm/

### **Product Summary**

- Cotswold chippings 20mm - An ideal aggregate for landscaping and garden needs. - Long lasting and low maintenance - Perfect for all driveways, garden borders and paths.