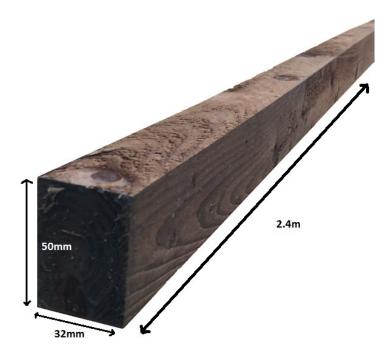

# Counter Rail 2.4m x32x50 Brown

#### Product Summary

- Counter Rail 2.4m x 32 x 50 - Pressure treated timber - Used for traditional feather edge fencing, at the top of the panel so you can attach a panel cap. - No minimum order quantity for Del Area A. Delivery charge applies based on postcode. - Not available for delivery in Del Area B

## **Product Attributes**

- Dimensions: 2400 × 50 × 32 mm