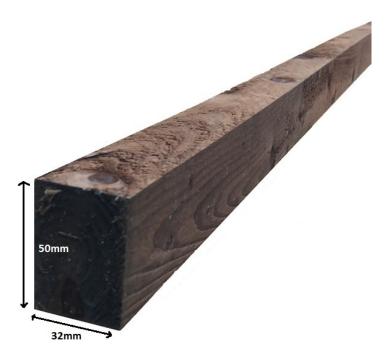

## Counter Rail Brown 32x50mm

Price: £4.00 - £5.00

Product Categories: Fencing, Fencing Materials, Traditional Closeboard Fencing

Product Tags: brown, Counter rail, Rail, Traditional

Product Page: <a href="https://lemonfencing.co.uk/product/counter-rail-brown-32x50mm/">https://lemonfencing.co.uk/product/counter-rail-brown-32x50mm/</a>

### **Product Summary**

- Counter Rail 32 x 50mm - Pressure treated timber - Used for traditional feather edge fencing, at the top of the panel so you can attach a panel cap. - No minimum order quantity for Del Area A. Delivery charge applies based on postcode. - Not available for delivery in Del Area B