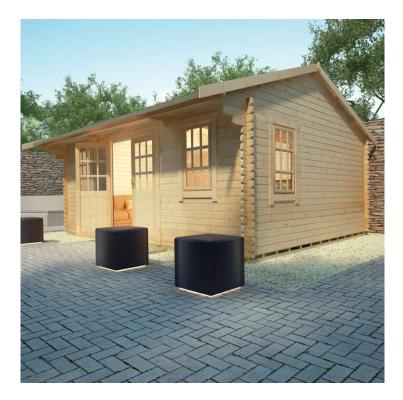

#### Product Summary

- 4.8m x 3.6m W Dalton - Base size 4560mm x 3360mm - External size including roof 4950mm x 4350mm - External size excluding roof 4750mm x 3550mm - Internal size 4472mm x 3272mm - 4 STD georgian windows - Windows w.645mm x h.1045mm - Doors w.1520mm x h.1880mm - 44mm double tongue and groove logs - 19mm floor and roof boards on 44x58mm joists - External eaves height of 2189mm - Internal eave height of 2126mm - External ridge height of 2932mm - Internal ridge height of 2720mm - Power felt polyester-backed as standard for durability - Felt shingles option available - Double glazing & other options available - Supplied untreated (Pressure treated floor joists) , in kit form - Size of floor on log cabins is 200mm less than stated building size. - Allow 200m extra than building size for roof - Internal size is 300mm less than total building dimension - Comes with Zinc hinges & brass furniture fittings - Please specify if you have room on your driveway to store the cabin for up to 10 days, as it can take up to 10 days after delivery to come and install. Woodlands Cabins ASSEMBLY