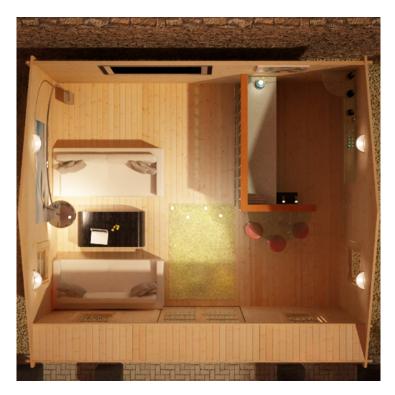

we reserve the right to refuse to erect until the site is to our required standard, this will incur a charge. For each individual case based on location and the product purchased this could incur a charge of up to 50% of the assembly price. - We need to be notified if there are any obstructions transporting the building to its destination. The cabin is in single piece form and can be in long lengths. - We must be notified if the building needs to go through doors or any other height restrictions, angles, or turns. - Please specify if you have room on your driveway to store the cabin for up to 10 days, as it can take up to 10 days after delivery to come and install.

#### **Product Attributes**

- Dimensions: 4800 × 3600 × 2950 mm

### Product Gallery



# 16x12, 12x16 FLOORPLAN: