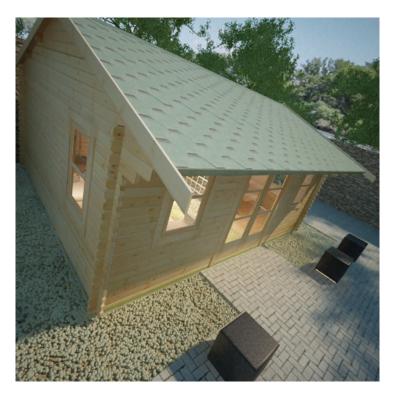

#### Product Summary

- 4.8m x 3.6m W Dalton - Base size 4560mm x 3360mm - External size including roof 4950mm x 4350mm - External size excluding roof 4750mm x 3550mm - Internal size 4472mm x 3272mm - 4 STD georgian windows - Windows w.645mm x h.1045mm - Doors w.1520mm x h.1880mm - 44mm double tongue and groove logs - 19mm floor and roof boards on 44x58mm joists - External eaves height of 2189mm - Internal eave height of 2126mm - External ridge height of 2932mm - Internal ridge height of 2720mm - Power felt polyester-backed as standard for durability - Felt shingles option available - Double glazing & other options available - Supplied untreated (Pressure treated floor joists) , in kit form - Size of floor on log cabins is 200mm less than stated building size. - Allow 200m extra than building size for roof - Internal size is 300mm less than total building dimension - Comes with Zinc hinges & brass furniture fittings - Please specify if you have room on your driveway to store the cabin for up to 10 days, as it can take up to 10 days after delivery to come and install. Woodlands Cabins ASSEMBLY