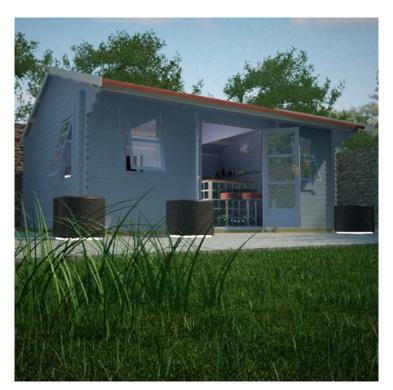

#### Product Summary

- 4.8m x 3.6m W Dalton - Base size 4560mm x 3360mm - External size including roof 4950mm x 4350mm - External size excluding roof 4750mm x 3550mm - Internal size 4472mm x 3272mm - 4 STD georgian windows - Windows w.645mm x h.1045mm - Doors w.1520mm x h.1880mm - 44mm double tongue and groove logs - 19mm floor and roof boards on 44x58mm joists - External eaves height of 2189mm - Internal eave height of 2126mm - External ridge height of 2932mm - Internal ridge height of 2720mm - Power felt polyester-backed as standard for durability - Felt shingles option available - Double glazing & other options available - Supplied untreated (Pressure treated floor joists) , in kit form - Size of floor on log cabins is 200mm less than stated building size. - Allow 200m extra than building size for roof - Internal size is 300mm less than total building dimension - Comes with Zinc hinges & brass furniture fittings - Please specify if you have room on your driveway to store the cabin for up to 10 days, as it can take up to 10 days after delivery to come and install. Woodlands Cabins ASSEMBLY