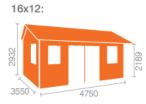

#### Product Summary

- 4.8m x 3.6m W Dalton - Base size 4560mm x 3360mm - External size including roof 4950mm x 4350mm - External size excluding roof 4750mm x 3550mm - Internal size 4472mm x 3272mm - 4 STD georgian windows - Windows w.645mm x h.1045mm - Doors w.1520mm x h.1880mm - 44mm double tongue and groove logs - 19mm floor and roof boards on 44x58mm joists - External eaves height of 2189mm - Internal eave height of 2126mm - External ridge height of 2932mm - Internal ridge height of 2720mm - Power felt polyester-backed as standard for durability - Felt shingles option available - Double glazing & other options available - Supplied untreated (Pressure treated floor joists) , in kit form - Size of floor on log cabins is 200mm less than stated building size. - Allow 200m extra than building size for roof - Internal size is 300mm less than total building dimension - Comes with Zinc hinges & brass furniture fittings - Please specify if you have room on your driveway to store the cabin for up to 10 days, as it can take up to 10 days after delivery to come and install. Woodlands Cabins ASSEMBLY

# 16x12, 12x16 FLOORPLAN: