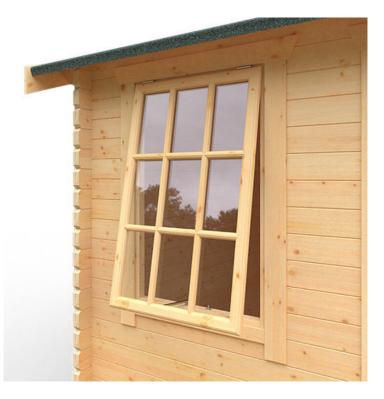

#### Product Summary

- 4.8m x 3.6m W Dalton - Base size 4560mm x 3360mm - External size including roof 4950mm x 4350mm - External size excluding roof 4750mm x 3550mm - Internal size 4472mm x 3272mm - 4 STD georgian windows - Windows w.645mm x h.1045mm - Doors w.1520mm x h.1880mm - 44mm double tongue and groove logs - 19mm floor and roof boards on 44x58mm joists - External eaves height of 2189mm - Internal eave height of 2126mm - External ridge height of 2932mm - Internal ridge height of 2720mm - Power felt polyester-backed as standard for durability - Felt shingles option available - Double glazing & other options available - Supplied untreated (Pressure treated floor joists) , in kit form - Size of floor on log cabins is 200mm less than stated building size. - Allow 200m extra than building size for roof - Internal size is 300mm less than total building dimension - Comes with Zinc hinges & brass furniture fittings - Please specify if you have room on your driveway to store the cabin for up to 10 days, as it can take up to 10 days after delivery to come and install. Woodlands Cabins ASSEMBLY

### Product Gallery