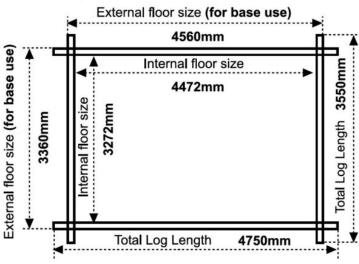

#### Product Summary

- 4.8m x 3.6m W Dalton - Base size 4560mm x 3360mm - External size including roof 4950mm x 4350mm - External size excluding roof 4750mm x 3550mm - Internal size 4472mm x 3272mm - 4 STD georgian windows - Windows w.645mm x h.1045mm - Doors w.1520mm x h.1880mm - 44mm double tongue and groove logs - 19mm floor and roof boards on 44x58mm joists - External eaves height of 2189mm - Internal eave height of 2126mm - External ridge height of 2932mm - Internal ridge height of 2720mm - Power felt polyester-backed as standard for durability - Felt shingles option available - Double glazing & other options available - Supplied untreated (Pressure treated floor joists) , in kit form - Size of floor on log cabins is 200mm less than stated building size. - Allow 200m extra than building size for roof - Internal size is 300mm less than total building dimension - Comes with Zinc hinges & brass furniture fittings - Please specify if you have room on your driveway to store the cabin for up to 10 days, as it can take up to 10 days after delivery to come and install. Woodlands Cabins ASSEMBLY

# 16x12, 12x16 FLOORPLAN: