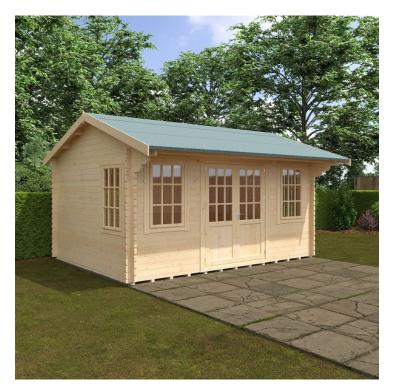

#### Product Summary

- 4.8m x 3.6m W Dalton - Base size 4560mm x 3360mm - External size including roof 4950mm x 4350mm - External size excluding roof 4750mm x 3550mm - Internal size 4472mm x 3272mm - 4 STD georgian windows - Windows w.645mm x h.1045mm - Doors w.1520mm x h.1880mm - 44mm double tongue and groove logs - 19mm floor and roof boards on 44x58mm joists - External eaves height of 2189mm - Internal eave height of 2126mm - External ridge height of 2932mm - Internal ridge height of 2720mm - Power felt polyester-backed as standard for durability - Felt shingles option available - Double glazing & other options available - Supplied untreated (Pressure treated floor joists) , in kit form - Size of floor on log cabins is 200mm less than stated building size. - Allow 200m extra than building size for roof - Internal size is 300mm less than total building dimension - Comes with Zinc hinges & brass furniture fittings - Please specify if you have room on your driveway to store the cabin for up to 10 days, as it can take up to 10 days after delivery to come and install. Woodlands Cabins ASSEMBLY