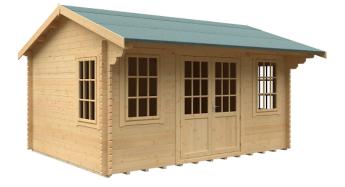

#### Product Summary

- 4.8m x 3.6m W Dalton - Base size 4560mm x 3360mm - External size including roof 4950mm x 4350mm - External size excluding roof 4750mm x 3550mm - Internal size 4472mm x 3272mm - 4 STD georgian windows - Windows w.645mm x h.1045mm - Doors w.1520mm x h.1880mm - 44mm double tongue and groove logs - 19mm floor and roof boards on 44x58mm joists - External eaves height of 2189mm - Internal eave height of 2126mm - External ridge height of 2932mm - Internal ridge height of 2720mm - Power felt polyester-backed as standard for durability - Felt shingles option available - Double glazing & other options available - Supplied untreated (Pressure treated floor joists) , in kit form - Size of floor on log cabins is 200mm less than stated building size. - Allow 200m extra than building size for roof - Internal size is 300mm less than total building dimension - Comes with Zinc hinges & brass furniture fittings - Please specify if you have room on your driveway to store the cabin for up to 10 days, as it can take up to 10 days after delivery to come and install. Woodlands Cabins ASSEMBLY