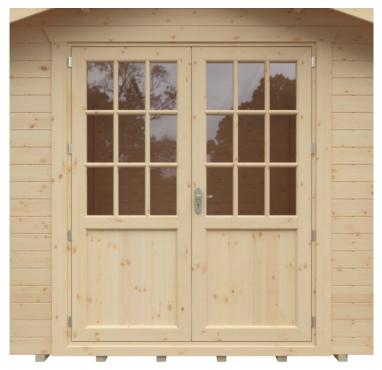

#### Product Summary

- 4.8m x 3.6m W Dalton - Base size 4560mm x 3360mm - External size including roof 4950mm x 4350mm - External size excluding roof 4750mm x 3550mm - Internal size 4472mm x 3272mm - 4 STD georgian windows - Windows w.645mm x h.1045mm - Doors w.1520mm x h.1880mm - 44mm double tongue and groove logs - 19mm floor and roof boards on 44x58mm joists - External eaves height of 2189mm - Internal eave height of 2126mm - External ridge height of 2932mm - Internal ridge height of 2720mm - Power felt polyester-backed as standard for durability - Felt shingles option available - Double glazing & other options available - Supplied untreated (Pressure treated floor joists) , in kit form - Size of floor on log cabins is 200mm less than stated building size. - Allow 200m extra than building size for roof - Internal size is 300mm less than total building dimension - Comes with Zinc hinges & brass furniture fittings - Please specify if you have room on your driveway to store the cabin for up to 10 days, as it can take up to 10 days after delivery to come and install. Woodlands Cabins ASSEMBLY

### Product Gallery