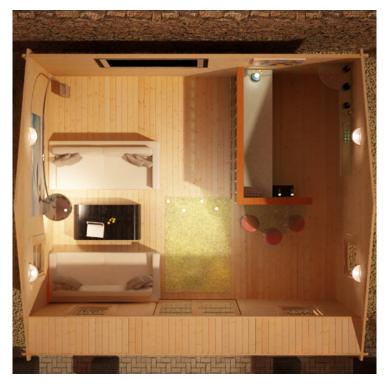

right to refuse to erect until the site is to our required standard, this will incur a charge. For each individual case based on location and the product purchased this could incur a charge of up to 50% of the assembly price. - We need to be notified if there are any obstructions transporting the building to its destination. The cabin is in single piece form and can be in long lengths. - We must be notified if the building needs to go through doors or any other height restrictions, angles, or turns. - Please specify if you have room on your driveway to store the cabin for up to 10 days, as it can take up to 10 days after delivery to come and install.

### **Product Attributes**

- Dimensions: 6000 × 4200 × 3050 mm

## **Product Gallery**



# 20x14, 14x20 FLOORPLAN:



#### 20x14: