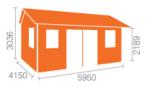

## **Product Summary**

- 6.0m x 4.2m W Dalton - Base size 5760mm x 3960mm - External size including roof 5950mm x 4950mm - External size excluding roof 5950mm x 4150mm - Internal size 5672mm x 3872mm - 4 STD georgian windows - Windows w.645mm x h.1045mm - Doors w.1520mm x h.1880mm - 44mm double tongue and groove logs - 19mm floor and roof boards on 44x58mm joists - External eaves height of 2189mm - Internal eave height of 2126mm - External ridge height of 3036mm - Internal ridge height of 2824mm - Power felt polyester-backed as standard for durability - Felt shingles option available - Double glazing & other options available - Supplied untreated (Pressure treated floor joists) , in kit form - Size of floor on log cabins is 200mm less than stated building size. - Allow 200m extra than building size for roof - Internal size is 300mm less than total building dimension - Comes with Zinc hinges & brass furniture fittings - Please specify if you have room on your driveway to store the cabin for up to 10 days, as it can take up to 10 days after delivery to come and install. Woodlands Cabins ASSEMBLY