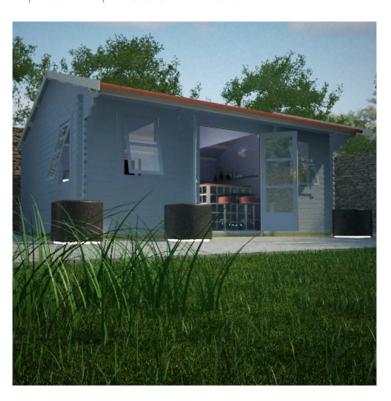

## **Product Summary**

- 6.0m x 4.2m W Dalton - Base size 5760mm x 3960mm - External size including roof 5950mm x 4950mm - External size excluding roof 5950mm x 4150mm - Internal size 5672mm x 3872mm - 4 STD georgian windows - Windows w.645mm x h.1045mm - Doors w.1520mm x h.1880mm - 44mm double tongue and groove logs - 19mm floor and roof boards on 44x58mm joists - External eaves height of 2189mm - Internal eave height of 2126mm - External ridge height of 3036mm - Internal ridge height of 2824mm - Power felt polyester-backed as standard for durability - Felt shingles option available - Double glazing & other options available - Supplied untreated (Pressure treated floor joists) , in kit form - Size of floor on log cabins is 200mm less than stated building size. - Allow 200m extra than building size for roof - Internal size is 300mm less than total building dimension - Comes with Zinc hinges & brass furniture fittings - Please specify if you have room on your driveway to store the cabin for up to 10 days, as it can take up to 10 days after delivery to come and install. Woodlands Cabins ASSEMBLY