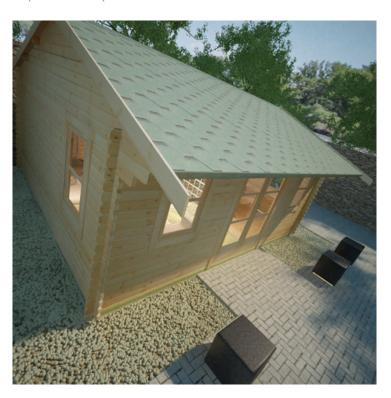

## **Product Summary**

- 6.0m x 4.2m W Dalton - Base size 5760mm x 3960mm - External size including roof 5950mm x 4950mm - External size excluding roof 5950mm x 4150mm - Internal size 5672mm x 3872mm - 4 STD georgian windows - Windows w.645mm x h.1045mm - Doors w.1520mm x h.1880mm - 44mm double tongue and groove logs - 19mm floor and roof boards on 44x58mm joists - External eaves height of 2189mm - Internal eave height of 2126mm - External ridge height of 3036mm - Internal ridge height of 2824mm - Power felt polyester-backed as standard for durability - Felt shingles option available - Double glazing & other options available - Supplied untreated (Pressure treated floor joists) , in kit form - Size of floor on log cabins is 200mm less than stated building size. - Allow 200m extra than building size for roof - Internal size is 300mm less than total building dimension - Comes with Zinc hinges & brass furniture fittings - Please specify if you have room on your driveway to store the cabin for up to 10 days, as it can take up to 10 days after delivery to come and install. Woodlands Cabins ASSEMBLY