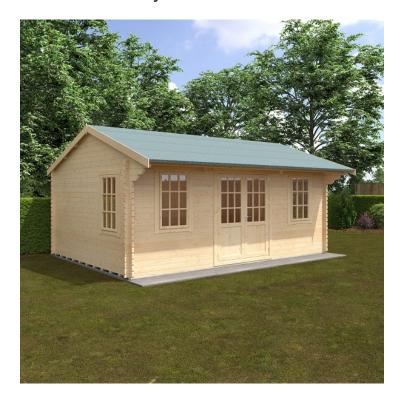

## **Product Summary**

- 6.0m x 4.2m W Dalton - Base size 5760mm x 3960mm - External size including roof 5950mm x 4950mm - External size excluding roof 5950mm x 4150mm - Internal size 5672mm x 3872mm - 4 STD georgian windows - Windows w.645mm x h.1045mm - Doors w.1520mm x h.1880mm - 44mm double tongue and groove logs - 19mm floor and roof boards on 44x58mm joists - External eaves height of 2189mm - Internal eave height of 2126mm - External ridge height of 3036mm - Internal ridge height of 2824mm - Power felt polyester-backed as standard for durability - Felt shingles option available - Double glazing & other options available - Supplied untreated (Pressure treated floor joists) , in kit form - Size of floor on log cabins is 200mm less than stated building size. - Allow 200m extra than building size for roof - Internal size is 300mm less than total building dimension - Comes with Zinc hinges & brass furniture fittings - Please specify if you have room on your driveway to store the cabin for up to 10 days, as it can take up to 10 days after delivery to come and install. Woodlands Cabins ASSEMBLY