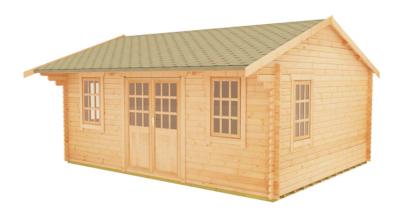

## **Product Summary**

- 6.0m x 4.2m W Dalton - Base size 5760mm x 3960mm - External size including roof 5950mm x 4950mm - External size excluding roof 5950mm x 4150mm - Internal size 5672mm x 3872mm - 4 STD georgian windows - Windows w.645mm x h.1045mm - Doors w.1520mm x h.1880mm - 44mm double tongue and groove logs - 19mm floor and roof boards on 44x58mm joists - External eaves height of 2189mm - Internal eave height of 2126mm - External ridge height of 3036mm - Internal ridge height of 2824mm - Power felt polyester-backed as standard for durability - Felt shingles option available - Double glazing & other options available - Supplied untreated (Pressure treated floor joists) , in kit form - Size of floor on log cabins is 200mm less than stated building size. - Allow 200m extra than building size for roof - Internal size is 300mm less than total building dimension - Comes with Zinc hinges & brass furniture fittings - Please specify if you have room on your driveway to store the cabin for up to 10 days, as it can take up to 10 days after delivery to come and install. Woodlands Cabins ASSEMBLY