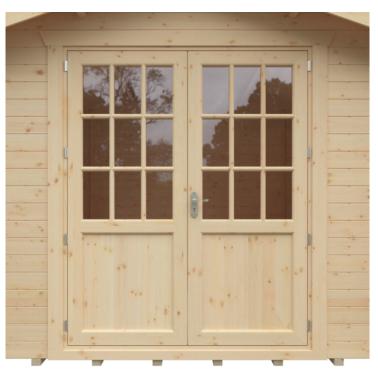

## **Product Summary**

- 6.0m x 4.2m W Dalton - Base size 5760mm x 3960mm - External size including roof 5950mm x 4950mm - External size excluding roof 5950mm x 4150mm - Internal size 5672mm x 3872mm - 4 STD georgian windows - Windows w.645mm x h.1045mm - Doors w.1520mm x h.1880mm - 44mm double tongue and groove logs - 19mm floor and roof boards on 44x58mm joists - External eaves height of 2189mm - Internal eave height of 2126mm - External ridge height of 3036mm - Internal ridge height of 2824mm - Power felt polyester-backed as standard for durability - Felt shingles option available - Double glazing & other options available - Supplied untreated (Pressure treated floor joists) , in kit form - Size of floor on log cabins is 200mm less than stated building size. - Allow 200m extra than building size for roof - Internal size is 300mm less than total building dimension - Comes with Zinc hinges & brass furniture fittings - Please specify if you have room on your driveway to store the cabin for up to 10 days, as it can take up to 10 days after delivery to come and install. Woodlands Cabins ASSEMBLY