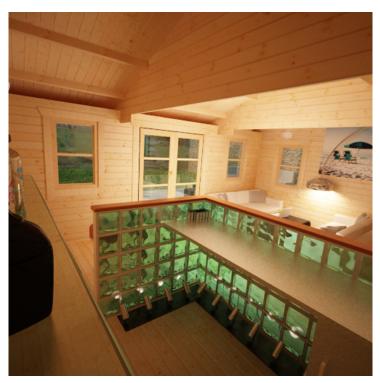

## **Product Summary**

- 6.0m x 4.2m W Dalton - Base size 5760mm x 3960mm - External size including roof 5950mm x 4950mm - External size excluding roof 5950mm x 4150mm - Internal size 5672mm x 3872mm - 4 STD georgian windows - Windows w.645mm x h.1045mm - Doors w.1520mm x h.1880mm - 44mm double tongue and groove logs - 19mm floor and roof boards on 44x58mm joists - External eaves height of 2189mm - Internal eave height of 2126mm - External ridge height of 3036mm - Internal ridge height of 2824mm - Power felt polyester-backed as standard for durability - Felt shingles option available - Double glazing & other options available - Supplied untreated (Pressure treated floor joists) , in kit form - Size of floor on log cabins is 200mm less than stated building size. - Allow 200m extra than building size for roof - Internal size is 300mm less than total building dimension - Comes with Zinc hinges & brass furniture fittings - Please specify if you have room on your driveway to store the cabin for up to 10 days, as it can take up to 10 days after delivery to come and install. Woodlands Cabins ASSEMBLY