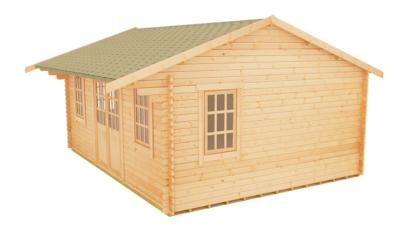

## **Product Summary**

- 6.0m x 4.2m W Dalton - Base size 5760mm x 3960mm - External size including roof 5950mm x 4950mm - External size excluding roof 5950mm x 4150mm - Internal size 5672mm x 3872mm - 4 STD georgian windows - Windows w.645mm x h.1045mm - Doors w.1520mm x h.1880mm - 44mm double tongue and groove logs - 19mm floor and roof boards on 44x58mm joists - External eaves height of 2189mm - Internal eave height of 2126mm - External ridge height of 3036mm - Internal ridge height of 2824mm - Power felt polyester-backed as standard for durability - Felt shingles option available - Double glazing & other options available - Supplied untreated (Pressure treated floor joists) , in kit form - Size of floor on log cabins is 200mm less than stated building size. - Allow 200m extra than building size for roof - Internal size is 300mm less than total building dimension - Comes with Zinc hinges & brass furniture fittings - Please specify if you have room on your driveway to store the cabin for up to 10 days, as it can take up to 10 days after delivery to come and install. Woodlands Cabins ASSEMBLY