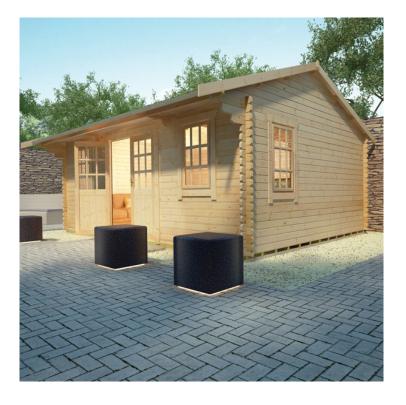

## **Product Summary**

- 6.0m x 4.2m W Dalton - Base size 5760mm x 3960mm - External size including roof 5950mm x 4950mm - External size excluding roof 5950mm x 4150mm - Internal size 5672mm x 3872mm - 4 STD georgian windows - Windows w.645mm x h.1045mm - Doors w.1520mm x h.1880mm - 44mm double tongue and groove logs - 19mm floor and roof boards on 44x58mm joists - External eaves height of 2189mm - Internal eave height of 2126mm - External ridge height of 3036mm - Internal ridge height of 2824mm - Power felt polyester-backed as standard for durability - Felt shingles option available - Double glazing & other options available - Supplied untreated (Pressure treated floor joists) , in kit form - Size of floor on log cabins is 200mm less than stated building size. - Allow 200m extra than building size for roof - Internal size is 300mm less than total building dimension - Comes with Zinc hinges & brass furniture fittings - Please specify if you have room on your driveway to store the cabin for up to 10 days, as it can take up to 10 days after delivery to come and install. Woodlands Cabins ASSEMBLY