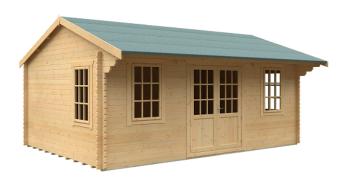

## **Product Summary**

- 6.0m x 4.2m W Dalton - Base size 5760mm x 3960mm - External size including roof 5950mm x 4950mm - External size excluding roof 5950mm x 4150mm - Internal size 5672mm x 3872mm - 4 STD georgian windows - Windows w.645mm x h.1045mm - Doors w.1520mm x h.1880mm - 44mm double tongue and groove logs - 19mm floor and roof boards on 44x58mm joists - External eaves height of 2189mm - Internal eave height of 2126mm - External ridge height of 3036mm - Internal ridge height of 2824mm - Power felt polyester-backed as standard for durability - Felt shingles option available - Double glazing & other options available - Supplied untreated (Pressure treated floor joists) , in kit form - Size of floor on log cabins is 200mm less than stated building size. - Allow 200m extra than building size for roof - Internal size is 300mm less than total building dimension - Comes with Zinc hinges & brass furniture fittings - Please specify if you have room on your driveway to store the cabin for up to 10 days, as it can take up to 10 days after delivery to come and install. Woodlands Cabins ASSEMBLY