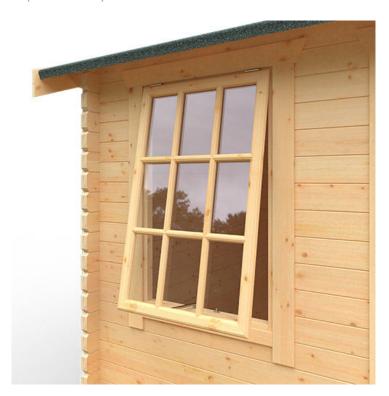

## **Product Summary**

- 6.0m x 4.2m W Dalton - Base size 5760mm x 3960mm - External size including roof 5950mm x 4950mm - External size excluding roof 5950mm x 4150mm - Internal size 5672mm x 3872mm - 4 STD georgian windows - Windows w.645mm x h.1045mm - Doors w.1520mm x h.1880mm - 44mm double tongue and groove logs - 19mm floor and roof boards on 44x58mm joists - External eaves height of 2189mm - Internal eave height of 2126mm - External ridge height of 3036mm - Internal ridge height of 2824mm - Power felt polyester-backed as standard for durability - Felt shingles option available - Double glazing & other options available - Supplied untreated (Pressure treated floor joists) , in kit form - Size of floor on log cabins is 200mm less than stated building size. - Allow 200m extra than building size for roof - Internal size is 300mm less than total building dimension - Comes with Zinc hinges & brass furniture fittings - Please specify if you have room on your driveway to store the cabin for up to 10 days, as it can take up to 10 days after delivery to come and install. Woodlands Cabins ASSEMBLY