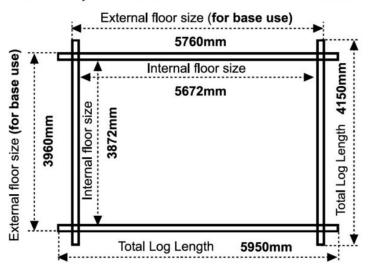

## **Product Summary**

- 6.0m x 4.2m W Dalton - Base size 5760mm x 3960mm - External size including roof 5950mm x 4950mm - External size excluding roof 5950mm x 4150mm - Internal size 5672mm x 3872mm - 4 STD georgian windows - Windows w.645mm x h.1045mm - Doors w.1520mm x h.1880mm - 44mm double tongue and groove logs - 19mm floor and roof boards on 44x58mm joists - External eaves height of 2189mm - Internal eave height of 2126mm - External ridge height of 3036mm - Internal ridge height of 2824mm - Power felt polyester-backed as standard for durability - Felt shingles option available - Double glazing & other options available - Supplied untreated (Pressure treated floor joists) , in kit form - Size of floor on log cabins is 200mm less than stated building size. - Allow 200m extra than building size for roof - Internal size is 300mm less than total building dimension - Comes with Zinc hinges & brass furniture fittings - Please specify if you have room on your driveway to store the cabin for up to 10 days, as it can take up to 10 days after delivery to come and install. Woodlands Cabins ASSEMBLY

# 20x14, 14x20 FLOORPLAN: