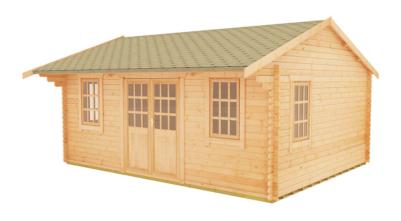

## Dalton 5.4m x 4.2m W

Price: £6,062.00FINANCE AVAILABLE

**SKU: LCM1814** 

Product Categories: 44mm, Log Cabins

Product Tags: 44mm Log cabins, Dalton, Log Cabins

Product Page: https://lemonfencing.co.uk/product/dalton-5-4m-x-4-2m-w/

## **Product Summary**

- 5.4m x 4.2m W Dalton - Base size 5160mm x 3960mm - External size including roof 5550mm x 4950mm - External size excluding roof 5350mm x 4150mm - Internal size 5072mm x 3872mm - 4 STD georgian windows - Windows w.645mm x h.1045mm - Doors w.1520mm x h.1880mm - 44mm double tongue and groove logs - 19mm floor and roof boards on 44x58mm joists - External eaves height of 2189mm - Internal eave height of 2126mm - External ridge height of 3036mm - Internal ridge height of 2824mm - Power felt polyester-backed as standard for durability - Felt shingles option available - Double glazing & other options available - Supplied untreated (Pressure treated floor joists) , in kit form - Size of floor on log cabins is 200mm less than stated building size. - Allow 200m extra than building size for roof - Internal size is 300mm less than total building dimension - Comes with Zinc hinges & brass furniture fittings - Please specify if you have room on your driveway to store the cabin for up to 10 days, as it can take up to 10 days after delivery to come and install. Woodlands Cabins ASSEMBLY