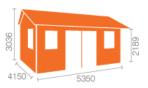

## **Product Summary**

- 5.4m x 4.2m W Dalton - Base size 5160mm x 3960mm - External size including roof 5550mm x 4950mm - External size excluding roof 5350mm x 4150mm - Internal size 5072mm x 3872mm - 4 STD georgian windows - Windows w.645mm x h.1045mm - Doors w.1520mm x h.1880mm - 44mm double tongue and groove logs - 19mm floor and roof boards on 44x58mm joists - External eaves height of 2189mm - Internal eave height of 2126mm - External ridge height of 3036mm - Internal ridge height of 2824mm - Power felt polyester-backed as standard for durability - Felt shingles option available - Double glazing & other options available - Supplied untreated (Pressure treated floor joists) , in kit form - Size of floor on log cabins is 200mm less than stated building size. - Allow 200m extra than building size for roof - Internal size is 300mm less than total building dimension - Comes with Zinc hinges & brass furniture fittings - Please specify if you have room on your driveway to store the cabin for up to 10 days, as it can take up to 10 days after delivery to come and install. Woodlands Cabins ASSEMBLY

# 18x14, 14x18 FLOORPLAN: