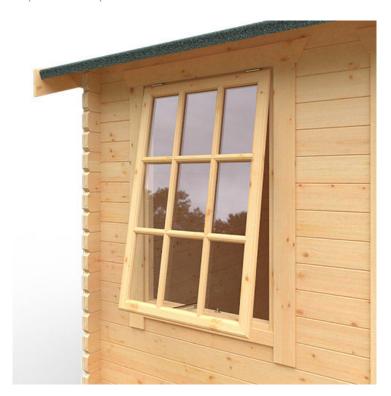

## **Product Summary**

- 5.4m x 4.2m W Dalton - Base size 5160mm x 3960mm - External size including roof 5550mm x 4950mm - External size excluding roof 5350mm x 4150mm - Internal size 5072mm x 3872mm - 4 STD georgian windows - Windows w.645mm x h.1045mm - Doors w.1520mm x h.1880mm - 44mm double tongue and groove logs - 19mm floor and roof boards on 44x58mm joists - External eaves height of 2189mm - Internal eave height of 2126mm - External ridge height of 3036mm - Internal ridge height of 2824mm - Power felt polyester-backed as standard for durability - Felt shingles option available - Double glazing & other options available - Supplied untreated (Pressure treated floor joists) , in kit form - Size of floor on log cabins is 200mm less than stated building size. - Allow 200m extra than building size for roof - Internal size is 300mm less than total building dimension - Comes with Zinc hinges & brass furniture fittings - Please specify if you have room on your driveway to store the cabin for up to 10 days, as it can take up to 10 days after delivery to come and install. Woodlands Cabins ASSEMBLY