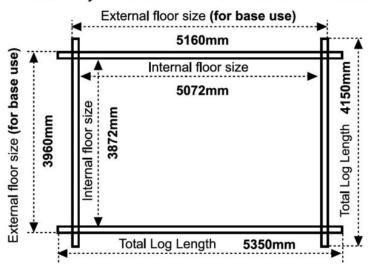

## **Product Summary**

- 5.4m x 4.2m W Dalton - Base size 5160mm x 3960mm - External size including roof 5550mm x 4950mm - External size excluding roof 5350mm x 4150mm - Internal size 5072mm x 3872mm - 4 STD georgian windows - Windows w.645mm x h.1045mm - Doors w.1520mm x h.1880mm - 44mm double tongue and groove logs - 19mm floor and roof boards on 44x58mm joists - External eaves height of 2189mm - Internal eave height of 2126mm - External ridge height of 3036mm - Internal ridge height of 2824mm - Power felt polyester-backed as standard for durability - Felt shingles option available - Double glazing & other options available - Supplied untreated (Pressure treated floor joists) , in kit form - Size of floor on log cabins is 200mm less than stated building size. - Allow 200m extra than building size for roof - Internal size is 300mm less than total building dimension - Comes with Zinc hinges & brass furniture fittings - Please specify if you have room on your driveway to store the cabin for up to 10 days, as it can take up to 10 days after delivery to come and install. Woodlands Cabins ASSEMBLY

# 18x14, 14x18 FLOORPLAN: