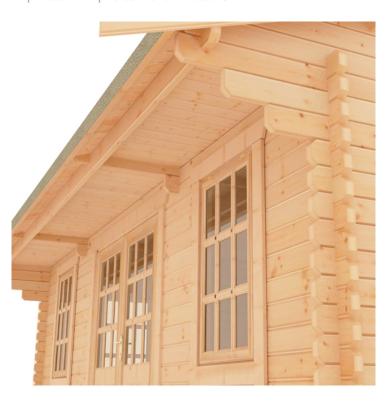

## **Product Summary**

- 5.4m x 4.2m W Dalton - Base size 5160mm x 3960mm - External size including roof 5550mm x 4950mm - External size excluding roof 5350mm x 4150mm - Internal size 5072mm x 3872mm - 4 STD georgian windows - Windows w.645mm x h.1045mm - Doors w.1520mm x h.1880mm - 44mm double tongue and groove logs - 19mm floor and roof boards on 44x58mm joists - External eaves height of 2189mm - Internal eave height of 2126mm - External ridge height of 3036mm - Internal ridge height of 2824mm - Power felt polyester-backed as standard for durability - Felt shingles option available - Double glazing & other options available - Supplied untreated (Pressure treated floor joists) , in kit form - Size of floor on log cabins is 200mm less than stated building size. - Allow 200m extra than building size for roof - Internal size is 300mm less than total building dimension - Comes with Zinc hinges & brass furniture fittings - Please specify if you have room on your driveway to store the cabin for up to 10 days, as it can take up to 10 days after delivery to come and install. Woodlands Cabins ASSEMBLY