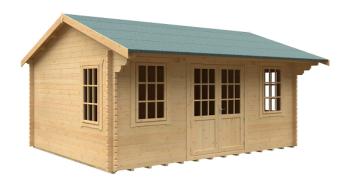

## **Product Summary**

- 5.4m x 4.2m W Dalton - Base size 5160mm x 3960mm - External size including roof 5550mm x 4950mm - External size excluding roof 5350mm x 4150mm - Internal size 5072mm x 3872mm - 4 STD georgian windows - Windows w.645mm x h.1045mm - Doors w.1520mm x h.1880mm - 44mm double tongue and groove logs - 19mm floor and roof boards on 44x58mm joists - External eaves height of 2189mm - Internal eave height of 2126mm - External ridge height of 3036mm - Internal ridge height of 2824mm - Power felt polyester-backed as standard for durability - Felt shingles option available - Double glazing & other options available - Supplied untreated (Pressure treated floor joists) , in kit form - Size of floor on log cabins is 200mm less than stated building size. - Allow 200m extra than building size for roof - Internal size is 300mm less than total building dimension - Comes with Zinc hinges & brass furniture fittings - Please specify if you have room on your driveway to store the cabin for up to 10 days, as it can take up to 10 days after delivery to come and install. Woodlands Cabins ASSEMBLY