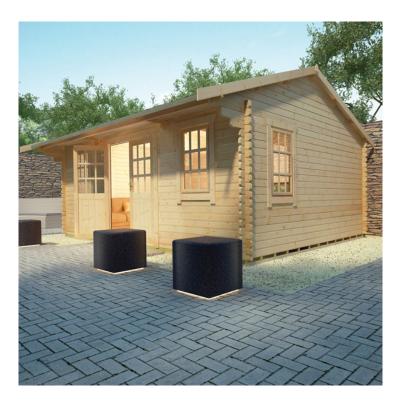

## **Product Summary**

- 5.4m x 4.2m W Dalton - Base size 5160mm x 3960mm - External size including roof 5550mm x 4950mm - External size excluding roof 5350mm x 4150mm - Internal size 5072mm x 3872mm - 4 STD georgian windows - Windows w.645mm x h.1045mm - Doors w.1520mm x h.1880mm - 44mm double tongue and groove logs - 19mm floor and roof boards on 44x58mm joists - External eaves height of 2189mm - Internal eave height of 2126mm - External ridge height of 3036mm - Internal ridge height of 2824mm - Power felt polyester-backed as standard for durability - Felt shingles option available - Double glazing & other options available - Supplied untreated (Pressure treated floor joists) , in kit form - Size of floor on log cabins is 200mm less than stated building size. - Allow 200m extra than building size for roof - Internal size is 300mm less than total building dimension - Comes with Zinc hinges & brass furniture fittings - Please specify if you have room on your driveway to store the cabin for up to 10 days, as it can take up to 10 days after delivery to come and install. Woodlands Cabins ASSEMBLY