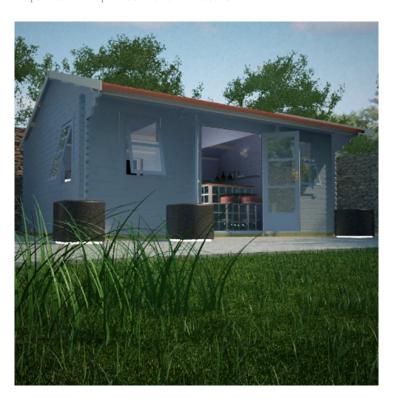

## **Product Summary**

- 5.4m x 4.2m W Dalton - Base size 5160mm x 3960mm - External size including roof 5550mm x 4950mm - External size excluding roof 5350mm x 4150mm - Internal size 5072mm x 3872mm - 4 STD georgian windows - Windows w.645mm x h.1045mm - Doors w.1520mm x h.1880mm - 44mm double tongue and groove logs - 19mm floor and roof boards on 44x58mm joists - External eaves height of 2189mm - Internal eave height of 2126mm - External ridge height of 3036mm - Internal ridge height of 2824mm - Power felt polyester-backed as standard for durability - Felt shingles option available - Double glazing & other options available - Supplied untreated (Pressure treated floor joists) , in kit form - Size of floor on log cabins is 200mm less than stated building size. - Allow 200m extra than building size for roof - Internal size is 300mm less than total building dimension - Comes with Zinc hinges & brass furniture fittings - Please specify if you have room on your driveway to store the cabin for up to 10 days, as it can take up to 10 days after delivery to come and install. Woodlands Cabins ASSEMBLY