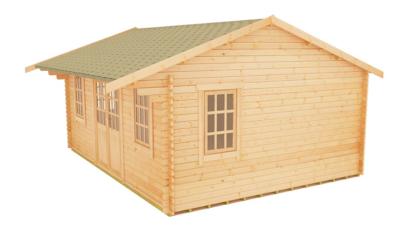

## Dalton 5.4m x 4.2m W

Price: £6,062.00FINANCE AVAILABLE

**SKU: LCM1814** 

Product Categories: 44mm, Log Cabins

Product Tags: 44mm Log cabins, Dalton, Log Cabins

Product Page: https://lemonfencing.co.uk/product/dalton-5-4m-x-4-2m-w/

## **Product Summary**

- 5.4m x 4.2m W Dalton - Base size 5160mm x 3960mm - External size including roof 5550mm x 4950mm - External size excluding roof 5350mm x 4150mm - Internal size 5072mm x 3872mm - 4 STD georgian windows - Windows w.645mm x h.1045mm - Doors w.1520mm x h.1880mm - 44mm double tongue and groove logs - 19mm floor and roof boards on 44x58mm joists - External eaves height of 2189mm - Internal eave height of 2126mm - External ridge height of 3036mm - Internal ridge height of 2824mm - Power felt polyester-backed as standard for durability - Felt shingles option available - Double glazing & other options available - Supplied untreated (Pressure treated floor joists) , in kit form - Size of floor on log cabins is 200mm less than stated building size. - Allow 200m extra than building size for roof - Internal size is 300mm less than total building dimension - Comes with Zinc hinges & brass furniture fittings - Please specify if you have room on your driveway to store the cabin for up to 10 days, as it can take up to 10 days after delivery to come and install. Woodlands Cabins ASSEMBLY