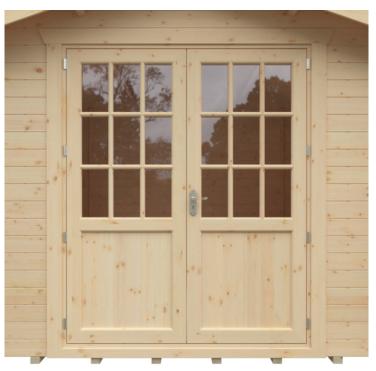

## **Product Summary**

- 5.4m x 4.2m W Dalton - Base size 5160mm x 3960mm - External size including roof 5550mm x 4950mm - External size excluding roof 5350mm x 4150mm - Internal size 5072mm x 3872mm - 4 STD georgian windows - Windows w.645mm x h.1045mm - Doors w.1520mm x h.1880mm - 44mm double tongue and groove logs - 19mm floor and roof boards on 44x58mm joists - External eaves height of 2189mm - Internal eave height of 2126mm - External ridge height of 3036mm - Internal ridge height of 2824mm - Power felt polyester-backed as standard for durability - Felt shingles option available - Double glazing & other options available - Supplied untreated (Pressure treated floor joists) , in kit form - Size of floor on log cabins is 200mm less than stated building size. - Allow 200m extra than building size for roof - Internal size is 300mm less than total building dimension - Comes with Zinc hinges & brass furniture fittings - Please specify if you have room on your driveway to store the cabin for up to 10 days, as it can take up to 10 days after delivery to come and install. Woodlands Cabins ASSEMBLY