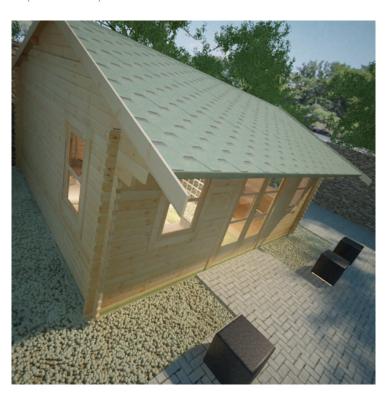

## **Product Summary**

- 5.4m x 4.2m W Dalton - Base size 5160mm x 3960mm - External size including roof 5550mm x 4950mm - External size excluding roof 5350mm x 4150mm - Internal size 5072mm x 3872mm - 4 STD georgian windows - Windows w.645mm x h.1045mm - Doors w.1520mm x h.1880mm - 44mm double tongue and groove logs - 19mm floor and roof boards on 44x58mm joists - External eaves height of 2189mm - Internal eave height of 2126mm - External ridge height of 3036mm - Internal ridge height of 2824mm - Power felt polyester-backed as standard for durability - Felt shingles option available - Double glazing & other options available - Supplied untreated (Pressure treated floor joists) , in kit form - Size of floor on log cabins is 200mm less than stated building size. - Allow 200m extra than building size for roof - Internal size is 300mm less than total building dimension - Comes with Zinc hinges & brass furniture fittings - Please specify if you have room on your driveway to store the cabin for up to 10 days, as it can take up to 10 days after delivery to come and install. Woodlands Cabins ASSEMBLY