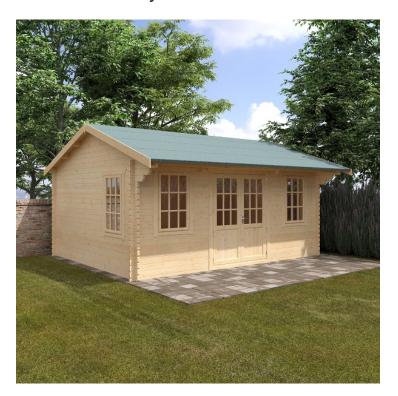

## **Product Summary**

- 5.4m x 4.2m W Dalton - Base size 5160mm x 3960mm - External size including roof 5550mm x 4950mm - External size excluding roof 5350mm x 4150mm - Internal size 5072mm x 3872mm - 4 STD georgian windows - Windows w.645mm x h.1045mm - Doors w.1520mm x h.1880mm - 44mm double tongue and groove logs - 19mm floor and roof boards on 44x58mm joists - External eaves height of 2189mm - Internal eave height of 2126mm - External ridge height of 3036mm - Internal ridge height of 2824mm - Power felt polyester-backed as standard for durability - Felt shingles option available - Double glazing & other options available - Supplied untreated (Pressure treated floor joists) , in kit form - Size of floor on log cabins is 200mm less than stated building size. - Allow 200m extra than building size for roof - Internal size is 300mm less than total building dimension - Comes with Zinc hinges & brass furniture fittings - Please specify if you have room on your driveway to store the cabin for up to 10 days, as it can take up to 10 days after delivery to come and install. Woodlands Cabins ASSEMBLY