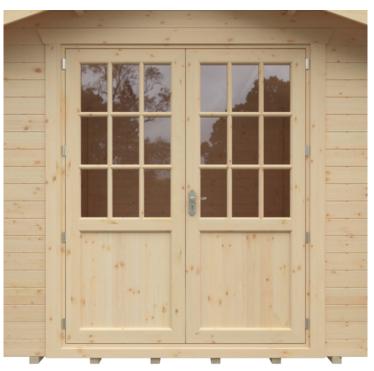

## **Product Summary**

- 5.4m x 4.8m W Dalton - Base size 5160mm x 4560mm - External size including roof 5550mm x 5550mm - External size excluding roof 5350mm x 4750mm - Internal size 5072mm x 4472mm - 4 STD georgian windows - Windows w.645mm x h.1045mm - Doors w.1520mm x h.1880mm high - 44mm double tongue and groove logs - 19mm floor and roof boards on 44x58mm joists - External eaves height of 2189mm - Internal eave height of 2126mm - External ridge height of 3139mm - Internal ridge height of 2927mm - Power felt polyester-backed as standard for durability - Felt shingles option available - Double glazing & other options available - Supplied untreated (Pressure treated floor joists) , in kit form - Size of floor on log cabins is 200mm less than stated building size. - Allow 200m extra than building size for roof - Internal size is 300mm less than total building dimension - Comes with Zinc hinges & brass furniture fittings - Please specify if you have room on your driveway to store the cabin for up to 10 days, as it can take up to 10 days after delivery to come and install. Woodlands