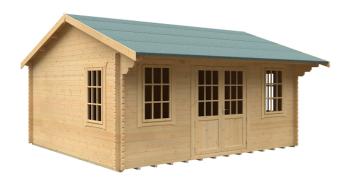

## **Product Summary**

- 5.4m x 4.8m W Dalton - Base size 5160mm x 4560mm - External size including roof 5550mm x 5550mm - External size excluding roof 5350mm x 4750mm - Internal size 5072mm x 4472mm - 4 STD georgian windows - Windows w.645mm x h.1045mm - Doors w.1520mm x h.1880mm high - 44mm double tongue and groove logs - 19mm floor and roof boards on 44x58mm joists - External eaves height of 2189mm - Internal eave height of 2126mm - External ridge height of 3139mm - Internal ridge height of 2927mm - Power felt polyester-backed as standard for durability - Felt shingles option available - Double glazing & other options available - Supplied untreated (Pressure treated floor joists) , in kit form - Size of floor on log cabins is 200mm less than stated building size. - Allow 200m extra than building size for roof - Internal size is 300mm less than total building dimension - Comes with Zinc hinges & brass furniture fittings - Please specify if you have room on your driveway to store the cabin for up to 10 days, as it can take up to 10 days after delivery to come and install. Woodlands