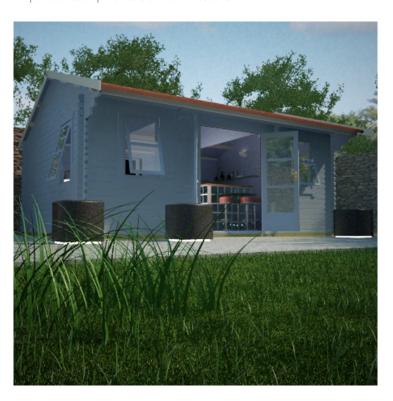

## **Product Summary**

- 5.4m x 4.8m W Dalton - Base size 5160mm x 4560mm - External size including roof 5550mm x 5550mm - External size excluding roof 5350mm x 4750mm - Internal size 5072mm x 4472mm - 4 STD georgian windows - Windows w.645mm x h.1045mm - Doors w.1520mm x h.1880mm high - 44mm double tongue and groove logs - 19mm floor and roof boards on 44x58mm joists - External eaves height of 2189mm - Internal eave height of 2126mm - External ridge height of 3139mm - Internal ridge height of 2927mm - Power felt polyester-backed as standard for durability - Felt shingles option available - Double glazing & other options available - Supplied untreated (Pressure treated floor joists) , in kit form - Size of floor on log cabins is 200mm less than stated building size. - Allow 200m extra than building size for roof - Internal size is 300mm less than total building dimension - Comes with Zinc hinges & brass furniture fittings - Please specify if you have room on your driveway to store the cabin for up to 10 days, as it can take up to 10 days after delivery to come and install. Woodlands