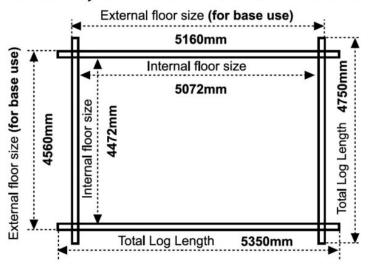

## **Product Summary**

- 5.4m x 4.8m W Dalton - Base size 5160mm x 4560mm - External size including roof 5550mm x 5550mm - External size excluding roof 5350mm x 4750mm - Internal size 5072mm x 4472mm - 4 STD georgian windows - Windows w.645mm x h.1045mm - Doors w.1520mm x h.1880mm high - 44mm double tongue and groove logs - 19mm floor and roof boards on 44x58mm joists - External eaves height of 2189mm - Internal eave height of 2126mm - External ridge height of 3139mm - Internal ridge height of 2927mm - Power felt polyester-backed as standard for durability - Felt shingles option available - Double glazing & other options available - Supplied untreated (Pressure treated floor joists) , in kit form - Size of floor on log cabins is 200mm less than stated building size. - Allow 200m extra than building size for roof - Internal size is 300mm less than total building dimension - Comes with Zinc hinges & brass furniture fittings - Please specify if you have room on your driveway to store the cabin for up to 10 days, as it can take up to 10 days after delivery to come and install. Woodlands

# 18x16, 16x18 FLOORPLAN: