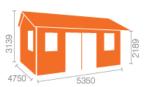

## **Product Summary**

- 5.4m x 4.8m W Dalton - Base size 5160mm x 4560mm - External size including roof 5550mm x 5550mm - External size excluding roof 5350mm x 4750mm - Internal size 5072mm x 4472mm - 4 STD georgian windows - Windows w.645mm x h.1045mm - Doors w.1520mm x h.1880mm high - 44mm double tongue and groove logs - 19mm floor and roof boards on 44x58mm joists - External eaves height of 2189mm - Internal eave height of 2126mm - External ridge height of 3139mm - Internal ridge height of 2927mm - Power felt polyester-backed as standard for durability - Felt shingles option available - Double glazing & other options available - Supplied untreated (Pressure treated floor joists) , in kit form - Size of floor on log cabins is 200mm less than stated building size. - Allow 200m extra than building size for roof - Internal size is 300mm less than total building dimension - Comes with Zinc hinges & brass furniture fittings - Please specify if you have room on your driveway to store the cabin for up to 10 days, as it can take up to 10 days after delivery to come and install. Woodlands