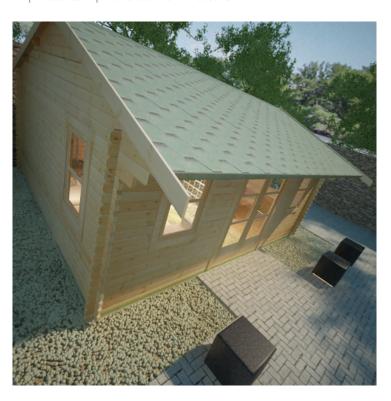

## **Product Summary**

- 5.4m x 4.8m W Dalton - Base size 5160mm x 4560mm - External size including roof 5550mm x 5550mm - External size excluding roof 5350mm x 4750mm - Internal size 5072mm x 4472mm - 4 STD georgian windows - Windows w.645mm x h.1045mm - Doors w.1520mm x h.1880mm high - 44mm double tongue and groove logs - 19mm floor and roof boards on 44x58mm joists - External eaves height of 2189mm - Internal eave height of 2126mm - External ridge height of 3139mm - Internal ridge height of 2927mm - Power felt polyester-backed as standard for durability - Felt shingles option available - Double glazing & other options available - Supplied untreated (Pressure treated floor joists) , in kit form - Size of floor on log cabins is 200mm less than stated building size. - Allow 200m extra than building size for roof - Internal size is 300mm less than total building dimension - Comes with Zinc hinges & brass furniture fittings - Please specify if you have room on your driveway to store the cabin for up to 10 days, as it can take up to 10 days after delivery to come and install. Woodlands