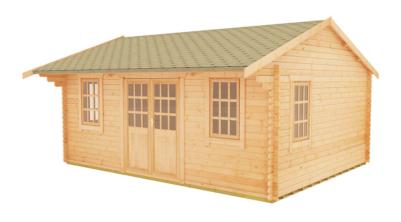

## **Product Summary**

- 5.4m x 4.8m W Dalton - Base size 5160mm x 4560mm - External size including roof 5550mm x 5550mm - External size excluding roof 5350mm x 4750mm - Internal size 5072mm x 4472mm - 4 STD georgian windows - Windows w.645mm x h.1045mm - Doors w.1520mm x h.1880mm high - 44mm double tongue and groove logs - 19mm floor and roof boards on 44x58mm joists - External eaves height of 2189mm - Internal eave height of 2126mm - External ridge height of 3139mm - Internal ridge height of 2927mm - Power felt polyester-backed as standard for durability - Felt shingles option available - Double glazing & other options available - Supplied untreated (Pressure treated floor joists) , in kit form - Size of floor on log cabins is 200mm less than stated building size. - Allow 200m extra than building size for roof - Internal size is 300mm less than total building dimension - Comes with Zinc hinges & brass furniture fittings - Please specify if you have room on your driveway to store the cabin for up to 10 days, as it can take up to 10 days after delivery to come and install. Woodlands