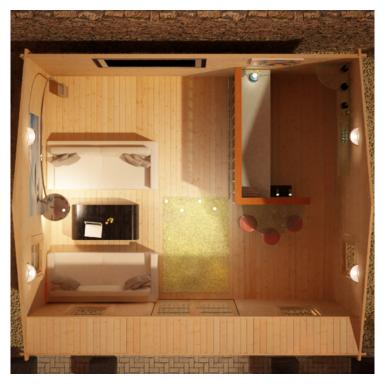

right to refuse to erect until the site is to our required standard, this will incur a charge. For each individual case based on location and the product purchased this could incur a charge of up to 50% of the assembly price. - We need to be notified if there are any obstructions transporting the building to its destination. The cabin is in single piece form and can be in long lengths. - We must be notified if the building needs to go through doors or any other height restrictions, angles, or turns. - Please specify if you have room on your driveway to store the cabin for up to 10 days, as it can take up to 10 days after delivery to come and install.

### **Product Attributes**

- Dimensions: 5400 × 4800 × 3150 mm

## **Product Gallery**



# 18x16, 16x18 FLOORPLAN:



#### 18x16: