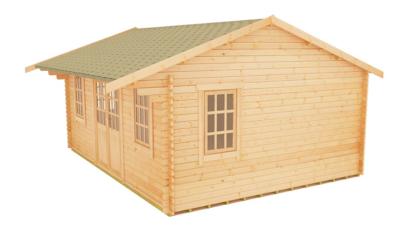

## **Product Summary**

- 5.4m x 4.8m W Dalton - Base size 5160mm x 4560mm - External size including roof 5550mm x 5550mm - External size excluding roof 5350mm x 4750mm - Internal size 5072mm x 4472mm - 4 STD georgian windows - Windows w.645mm x h.1045mm - Doors w.1520mm x h.1880mm high - 44mm double tongue and groove logs - 19mm floor and roof boards on 44x58mm joists - External eaves height of 2189mm - Internal eave height of 2126mm - External ridge height of 3139mm - Internal ridge height of 2927mm - Power felt polyester-backed as standard for durability - Felt shingles option available - Double glazing & other options available - Supplied untreated (Pressure treated floor joists) , in kit form - Size of floor on log cabins is 200mm less than stated building size. - Allow 200m extra than building size for roof - Internal size is 300mm less than total building dimension - Comes with Zinc hinges & brass furniture fittings - Please specify if you have room on your driveway to store the cabin for up to 10 days, as it can take up to 10 days after delivery to come and install. Woodlands