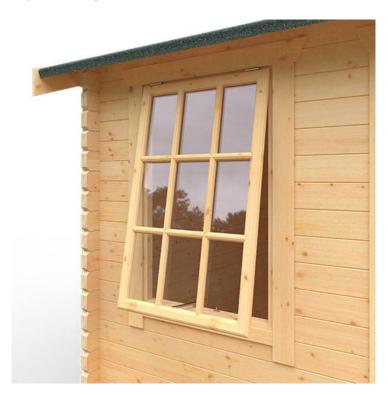

## **Product Summary**

- 5.4m x 4.8m W Dalton - Base size 5160mm x 4560mm - External size including roof 5550mm x 5550mm - External size excluding roof 5350mm x 4750mm - Internal size 5072mm x 4472mm - 4 STD georgian windows - Windows w.645mm x h.1045mm - Doors w.1520mm x h.1880mm high - 44mm double tongue and groove logs - 19mm floor and roof boards on 44x58mm joists - External eaves height of 2189mm - Internal eave height of 2126mm - External ridge height of 3139mm - Internal ridge height of 2927mm - Power felt polyester-backed as standard for durability - Felt shingles option available - Double glazing & other options available - Supplied untreated (Pressure treated floor joists) , in kit form - Size of floor on log cabins is 200mm less than stated building size. - Allow 200m extra than building size for roof - Internal size is 300mm less than total building dimension - Comes with Zinc hinges & brass furniture fittings - Please specify if you have room on your driveway to store the cabin for up to 10 days, as it can take up to 10 days after delivery to come and install. Woodlands