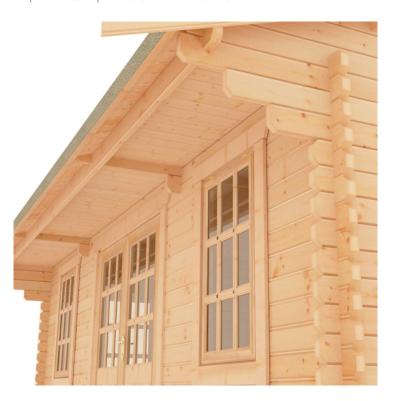

## **Product Summary**

- 5.4m x 4.8m W Dalton - Base size 5160mm x 4560mm - External size including roof 5550mm x 5550mm - External size excluding roof 5350mm x 4750mm - Internal size 5072mm x 4472mm - 4 STD georgian windows - Windows w.645mm x h.1045mm - Doors w.1520mm x h.1880mm high - 44mm double tongue and groove logs - 19mm floor and roof boards on 44x58mm joists - External eaves height of 2189mm - Internal eave height of 2126mm - External ridge height of 3139mm - Internal ridge height of 2927mm - Power felt polyester-backed as standard for durability - Felt shingles option available - Double glazing & other options available - Supplied untreated (Pressure treated floor joists) , in kit form - Size of floor on log cabins is 200mm less than stated building size. - Allow 200m extra than building size for roof - Internal size is 300mm less than total building dimension - Comes with Zinc hinges & brass furniture fittings - Please specify if you have room on your driveway to store the cabin for up to 10 days, as it can take up to 10 days after delivery to come and install. Woodlands