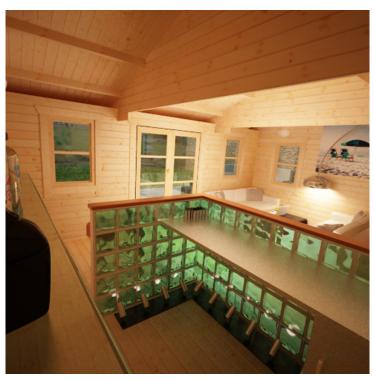

## **Product Summary**

- 5.4m x 4.8m W Dalton - Base size 5160mm x 4560mm - External size including roof 5550mm x 5550mm - External size excluding roof 5350mm x 4750mm - Internal size 5072mm x 4472mm - 4 STD georgian windows - Windows w.645mm x h.1045mm - Doors w.1520mm x h.1880mm high - 44mm double tongue and groove logs - 19mm floor and roof boards on 44x58mm joists - External eaves height of 2189mm - Internal eave height of 2126mm - External ridge height of 3139mm - Internal ridge height of 2927mm - Power felt polyester-backed as standard for durability - Felt shingles option available - Double glazing & other options available - Supplied untreated (Pressure treated floor joists) , in kit form - Size of floor on log cabins is 200mm less than stated building size. - Allow 200m extra than building size for roof - Internal size is 300mm less than total building dimension - Comes with Zinc hinges & brass furniture fittings - Please specify if you have room on your driveway to store the cabin for up to 10 days, as it can take up to 10 days after delivery to come and install. Woodlands