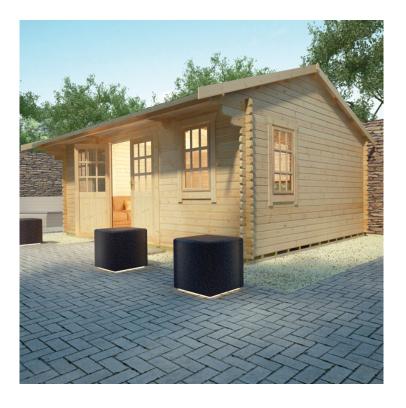

## **Product Summary**

- 5.4m x 4.8m W Dalton - Base size 5160mm x 4560mm - External size including roof 5550mm x 5550mm - External size excluding roof 5350mm x 4750mm - Internal size 5072mm x 4472mm - 4 STD georgian windows - Windows w.645mm x h.1045mm - Doors w.1520mm x h.1880mm high - 44mm double tongue and groove logs - 19mm floor and roof boards on 44x58mm joists - External eaves height of 2189mm - Internal eave height of 2126mm - External ridge height of 3139mm - Internal ridge height of 2927mm - Power felt polyester-backed as standard for durability - Felt shingles option available - Double glazing & other options available - Supplied untreated (Pressure treated floor joists) , in kit form - Size of floor on log cabins is 200mm less than stated building size. - Allow 200m extra than building size for roof - Internal size is 300mm less than total building dimension - Comes with Zinc hinges & brass furniture fittings - Please specify if you have room on your driveway to store the cabin for up to 10 days, as it can take up to 10 days after delivery to come and install. Woodlands