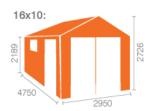

## **Product Summary**

- 4.8m x 3.0m W Warwick Garage - Base size 4560mm x 2760mm - External size including roof 4950mm x 3150mm - External size excluding roof 4750mm x 2950mm - Internal size 4472mm x 2672mm - 1 STD georgian window - Windows w.1045mm x h.645mm - Double door size w.2130mm x h.1980mm - Single door w.760mm x h.1880mm - 44mm double tongue and groove logs - 19mm roof boards - No floor - External eaves height of 2189mm - Internal eaves height of 2189mm - External ridge height of 2726mm - Internal ridge height of 2514mm - Power felt polyester-backed as standard for durability - Felt shingles option available - Double glazing & other options available - Supplied untreated, in kit form - Size of floor on log cabins is 200mm less than stated building size. - Allow 200m extra than building size for roof - Internal size is 300mm less than total building dimension - Comes with Zinc hinges & brass furniture fittings - Please specify if you have room on your driveway to store the cabin for up to 10 days, as it can take up to 10 days after delivery to come and install. Woodlands Cabins

# 16x10, 10x16 FLOORPLAN: