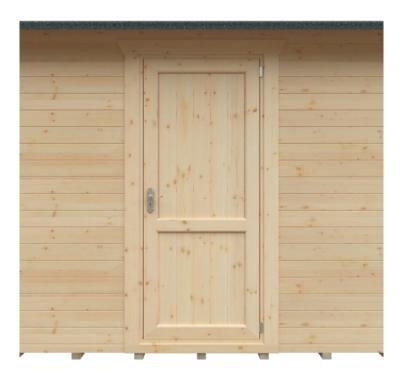

## **Product Summary**

- 4.8m x 3.0m W Warwick Garage - Base size 4560mm x 2760mm - External size including roof 4950mm x 3150mm - External size excluding roof 4750mm x 2950mm - Internal size 4472mm x 2672mm - 1 STD georgian window - Windows w.1045mm x h.645mm - Double door size w.2130mm x h.1980mm - Single door w.760mm x h.1880mm - 44mm double tongue and groove logs - 19mm roof boards - No floor - External eaves height of 2189mm - Internal eaves height of 2189mm - External ridge height of 2726mm - Internal ridge height of 2514mm - Power felt polyester-backed as standard for durability - Felt shingles option available - Double glazing & other options available - Supplied untreated, in kit form - Size of floor on log cabins is 200mm less than stated building size. - Allow 200m extra than building size for roof - Internal size is 300mm less than total building dimension - Comes with Zinc hinges & brass furniture fittings - Please specify if you have room on your driveway to store the cabin for up to 10 days, as it can take up to 10 days after delivery to come and install. Woodlands Cabins