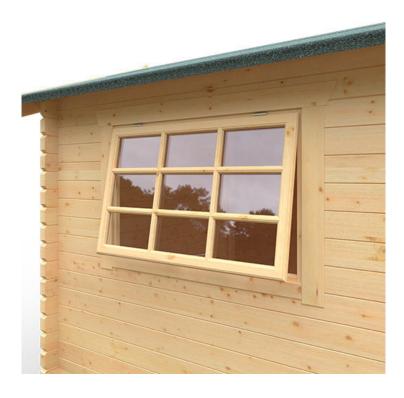

## **Product Summary**

- 4.8m x 3.0m W Warwick Garage - Base size 4560mm x 2760mm - External size including roof 4950mm x 3150mm - External size excluding roof 4750mm x 2950mm - Internal size 4472mm x 2672mm - 1 STD georgian window - Windows w.1045mm x h.645mm - Double door size w.2130mm x h.1980mm - Single door w.760mm x h.1880mm - 44mm double tongue and groove logs - 19mm roof boards - No floor - External eaves height of 2189mm - Internal eaves height of 2189mm - External ridge height of 2726mm - Internal ridge height of 2514mm - Power felt polyester-backed as standard for durability - Felt shingles option available - Double glazing & other options available - Supplied untreated, in kit form - Size of floor on log cabins is 200mm less than stated building size. - Allow 200m extra than building size for roof - Internal size is 300mm less than total building dimension - Comes with Zinc hinges & brass furniture fittings - Please specify if you have room on your driveway to store the cabin for up to 10 days, as it can take up to 10 days after delivery to come and install. Woodlands Cabins