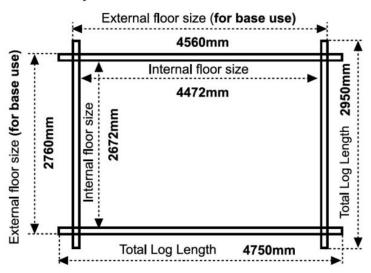

## **Product Summary**

- 4.8m x 3.0m W Warwick Garage - Base size 4560mm x 2760mm - External size including roof 4950mm x 3150mm - External size excluding roof 4750mm x 2950mm - Internal size 4472mm x 2672mm - 1 STD georgian window - Windows w.1045mm x h.645mm - Double door size w.2130mm x h.1980mm - Single door w.760mm x h.1880mm - 44mm double tongue and groove logs - 19mm roof boards - No floor - External eaves height of 2189mm - Internal eaves height of 2189mm - External ridge height of 2726mm - Internal ridge height of 2514mm - Power felt polyester-backed as standard for durability - Felt shingles option available - Double glazing & other options available - Supplied untreated, in kit form - Size of floor on log cabins is 200mm less than stated building size. - Allow 200m extra than building size for roof - Internal size is 300mm less than total building dimension - Comes with Zinc hinges & brass furniture fittings - Please specify if you have room on your driveway to store the cabin for up to 10 days, as it can take up to 10 days after delivery to come and install. Woodlands Cabins

# 16x10, 10x16 FLOORPLAN: