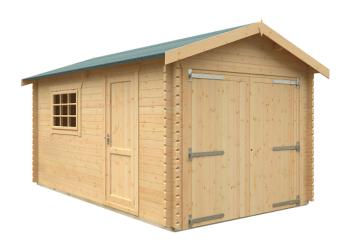

## **Product Summary**

- 4.8m x 3.0m W Warwick Garage - Base size 4560mm x 2760mm - External size including roof 4950mm x 3150mm - External size excluding roof 4750mm x 2950mm - Internal size 4472mm x 2672mm - 1 STD georgian window - Windows w.1045mm x h.645mm - Double door size w.2130mm x h.1980mm - Single door w.760mm x h.1880mm - 44mm double tongue and groove logs - 19mm roof boards - No floor - External eaves height of 2189mm - Internal eaves height of 2189mm - External ridge height of 2726mm - Internal ridge height of 2514mm - Power felt polyester-backed as standard for durability - Felt shingles option available - Double glazing & other options available - Supplied untreated, in kit form - Size of floor on log cabins is 200mm less than stated building size. - Allow 200m extra than building size for roof - Internal size is 300mm less than total building dimension - Comes with Zinc hinges & brass furniture fittings - Please specify if you have room on your driveway to store the cabin for up to 10 days, as it can take up to 10 days after delivery to come and install. Woodlands Cabins