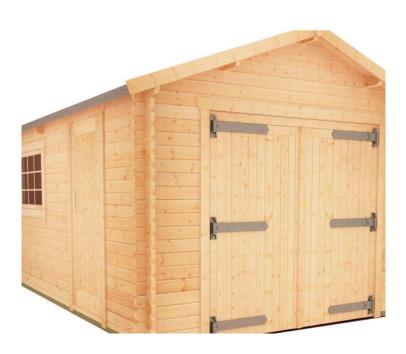

## **Product Summary**

- 4.8m x 3.0m W Warwick Garage - Base size 4560mm x 2760mm - External size including roof 4950mm x 3150mm - External size excluding roof 4750mm x 2950mm - Internal size 4472mm x 2672mm - 1 STD georgian window - Windows w.1045mm x h.645mm - Double door size w.2130mm x h.1980mm - Single door w.760mm x h.1880mm - 44mm double tongue and groove logs - 19mm roof boards - No floor - External eaves height of 2189mm - Internal eaves height of 2189mm - External ridge height of 2726mm - Internal ridge height of 2514mm - Power felt polyester-backed as standard for durability - Felt shingles option available - Double glazing & other options available - Supplied untreated, in kit form - Size of floor on log cabins is 200mm less than stated building size. - Allow 200m extra than building size for roof - Internal size is 300mm less than total building dimension - Comes with Zinc hinges & brass furniture fittings - Please specify if you have room on your driveway to store the cabin for up to 10 days, as it can take up to 10 days after delivery to come and install. Woodlands Cabins