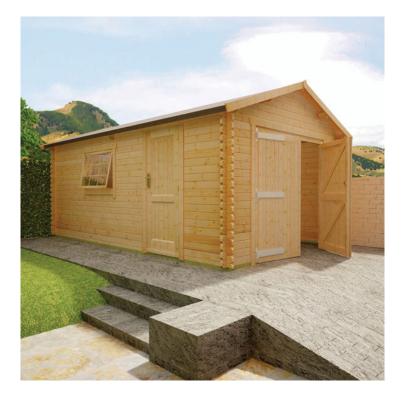

## **Product Summary**

- 4.8m x 3.0m W Warwick Garage - Base size 4560mm x 2760mm - External size including roof 4950mm x 3150mm - External size excluding roof 4750mm x 2950mm - Internal size 4472mm x 2672mm - 1 STD georgian window - Windows w.1045mm x h.645mm - Double door size w.2130mm x h.1980mm - Single door w.760mm x h.1880mm - 44mm double tongue and groove logs - 19mm roof boards - No floor - External eaves height of 2189mm - Internal eaves height of 2189mm - External ridge height of 2726mm - Internal ridge height of 2514mm - Power felt polyester-backed as standard for durability - Felt shingles option available - Double glazing & other options available - Supplied untreated, in kit form - Size of floor on log cabins is 200mm less than stated building size. - Allow 200m extra than building size for roof - Internal size is 300mm less than total building dimension - Comes with Zinc hinges & brass furniture fittings - Please specify if you have room on your driveway to store the cabin for up to 10 days, as it can take up to 10 days after delivery to come and install. Woodlands Cabins