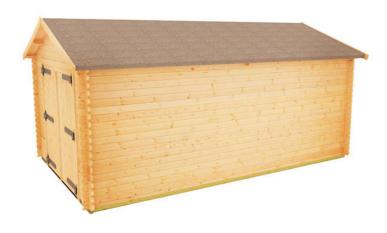

## **Product Summary**

- 4.8m x 3.0m W Warwick Garage - Base size 4560mm x 2760mm - External size including roof 4950mm x 3150mm - External size excluding roof 4750mm x 2950mm - Internal size 4472mm x 2672mm - 1 STD georgian window - Windows w.1045mm x h.645mm - Double door size w.2130mm x h.1980mm - Single door w.760mm x h.1880mm - 44mm double tongue and groove logs - 19mm roof boards - No floor - External eaves height of 2189mm - Internal eaves height of 2189mm - External ridge height of 2726mm - Internal ridge height of 2514mm - Power felt polyester-backed as standard for durability - Felt shingles option available - Double glazing & other options available - Supplied untreated, in kit form - Size of floor on log cabins is 200mm less than stated building size. - Allow 200m extra than building size for roof - Internal size is 300mm less than total building dimension - Comes with Zinc hinges & brass furniture fittings - Please specify if you have room on your driveway to store the cabin for up to 10 days, as it can take up to 10 days after delivery to come and install. Woodlands Cabins