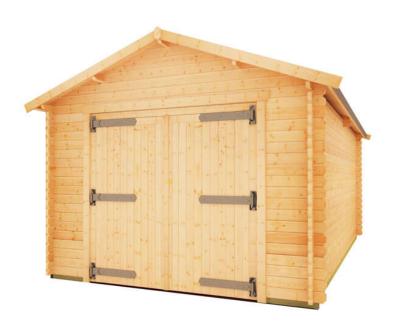

## **Product Summary**

- 4.8m x 3.0m W Warwick Garage - Base size 4560mm x 2760mm - External size including roof 4950mm x 3150mm - External size excluding roof 4750mm x 2950mm - Internal size 4472mm x 2672mm - 1 STD georgian window - Windows w.1045mm x h.645mm - Double door size w.2130mm x h.1980mm - Single door w.760mm x h.1880mm - 44mm double tongue and groove logs - 19mm roof boards - No floor - External eaves height of 2189mm - Internal eaves height of 2189mm - External ridge height of 2726mm - Internal ridge height of 2514mm - Power felt polyester-backed as standard for durability - Felt shingles option available - Double glazing & other options available - Supplied untreated, in kit form - Size of floor on log cabins is 200mm less than stated building size. - Allow 200m extra than building size for roof - Internal size is 300mm less than total building dimension - Comes with Zinc hinges & brass furniture fittings - Please specify if you have room on your driveway to store the cabin for up to 10 days, as it can take up to 10 days after delivery to come and install. Woodlands Cabins