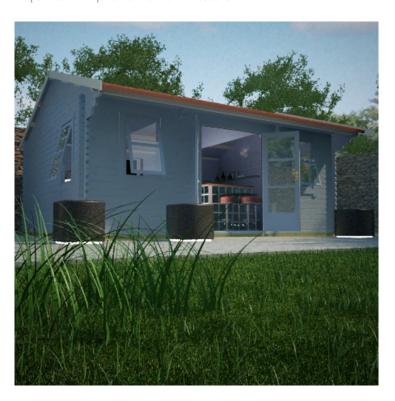

## **Product Summary**

- 6.0m x 3.6m W Dalton - Base size 5760mm x 3360mm - External size including roof 5950mm x 4350mm - External size excluding roof 5950mm x 3550mm - Internal size 5672mm x 3272mm - 4 STD georgian windows - Windows w.645mm x h.1045mm - Doors w.1520mm x h.1880mm - 44mm double tongue and groove logs - 19mm floor and roof boards on 44x58mm joists - External eaves height of 2189mm - Internal eave height of 2126mm - External ridge height of 2932mm - Internal ridge height of 2720mm - Power felt polyester-backed as standard for durability - Felt shingles option available - Double glazing & other options available - Supplied untreated (Pressure treated floor joists) , in kit form - Size of floor on log cabins is 200mm less than stated building size. - Allow 200m extra than building size for roof - Internal size is 300mm less than total building dimension - Comes with Zinc hinges & brass furniture fittings - Please specify if you have room on your driveway to store the cabin for up to 10 days, as it can take up to 10 days after delivery to come and install. Woodlands Cabins ASSEMBLY