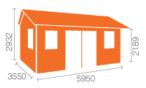

## **Product Summary**

- 6.0m x 3.6m W Dalton - Base size 5760mm x 3360mm - External size including roof 5950mm x 4350mm - External size excluding roof 5950mm x 3550mm - Internal size 5672mm x 3272mm - 4 STD georgian windows - Windows w.645mm x h.1045mm - Doors w.1520mm x h.1880mm - 44mm double tongue and groove logs - 19mm floor and roof boards on 44x58mm joists - External eaves height of 2189mm - Internal eave height of 2126mm - External ridge height of 2932mm - Internal ridge height of 2720mm - Power felt polyester-backed as standard for durability - Felt shingles option available - Double glazing & other options available - Supplied untreated (Pressure treated floor joists) , in kit form - Size of floor on log cabins is 200mm less than stated building size. - Allow 200m extra than building size for roof - Internal size is 300mm less than total building dimension - Comes with Zinc hinges & brass furniture fittings - Please specify if you have room on your driveway to store the cabin for up to 10 days, as it can take up to 10 days after delivery to come and install. Woodlands Cabins ASSEMBLY