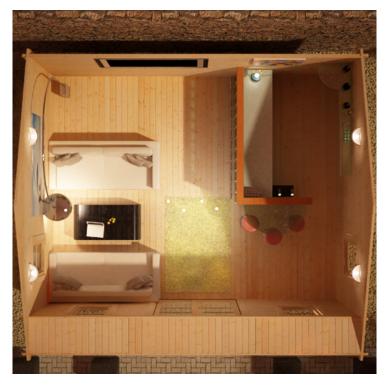

right to refuse to erect until the site is to our required standard, this will incur a charge. For each individual case based on location and the product purchased this could incur a charge of up to 50% of the assembly price. - We need to be notified if there are any obstructions transporting the building to its destination. The cabin is in single piece form and can be in long lengths. - We must be notified if the building needs to go through doors or any other height restrictions, angles, or turns. - Please specify if you have room on your driveway to store the cabin for up to 10 days, as it can take up to 10 days after delivery to come and install.

### **Product Attributes**

- Dimensions: 6000 × 3600 × 2950 mm

## **Product Gallery**



# 20x12, 12x20 FLOORPLAN:



#### 20x12: