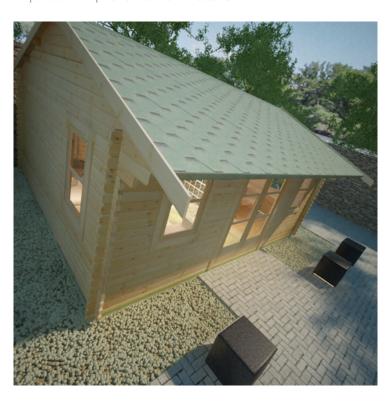

## **Product Summary**

- 6.0m x 3.6m W Dalton - Base size 5760mm x 3360mm - External size including roof 5950mm x 4350mm - External size excluding roof 5950mm x 3550mm - Internal size 5672mm x 3272mm - 4 STD georgian windows - Windows w.645mm x h.1045mm - Doors w.1520mm x h.1880mm - 44mm double tongue and groove logs - 19mm floor and roof boards on 44x58mm joists - External eaves height of 2189mm - Internal eave height of 2126mm - External ridge height of 2932mm - Internal ridge height of 2720mm - Power felt polyester-backed as standard for durability - Felt shingles option available - Double glazing & other options available - Supplied untreated (Pressure treated floor joists) , in kit form - Size of floor on log cabins is 200mm less than stated building size. - Allow 200m extra than building size for roof - Internal size is 300mm less than total building dimension - Comes with Zinc hinges & brass furniture fittings - Please specify if you have room on your driveway to store the cabin for up to 10 days, as it can take up to 10 days after delivery to come and install. Woodlands Cabins ASSEMBLY