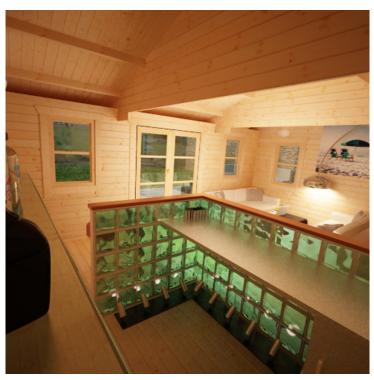

## **Product Summary**

- 6.0m x 3.6m W Dalton - Base size 5760mm x 3360mm - External size including roof 5950mm x 4350mm - External size excluding roof 5950mm x 3550mm - Internal size 5672mm x 3272mm - 4 STD georgian windows - Windows w.645mm x h.1045mm - Doors w.1520mm x h.1880mm - 44mm double tongue and groove logs - 19mm floor and roof boards on 44x58mm joists - External eaves height of 2189mm - Internal eave height of 2126mm - External ridge height of 2932mm - Internal ridge height of 2720mm - Power felt polyester-backed as standard for durability - Felt shingles option available - Double glazing & other options available - Supplied untreated (Pressure treated floor joists) , in kit form - Size of floor on log cabins is 200mm less than stated building size. - Allow 200m extra than building size for roof - Internal size is 300mm less than total building dimension - Comes with Zinc hinges & brass furniture fittings - Please specify if you have room on your driveway to store the cabin for up to 10 days, as it can take up to 10 days after delivery to come and install. Woodlands Cabins ASSEMBLY