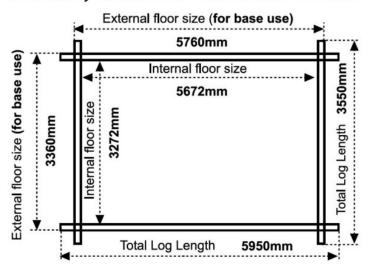

## **Product Summary**

- 6.0m x 3.6m W Dalton - Base size 5760mm x 3360mm - External size including roof 5950mm x 4350mm - External size excluding roof 5950mm x 3550mm - Internal size 5672mm x 3272mm - 4 STD georgian windows - Windows w.645mm x h.1045mm - Doors w.1520mm x h.1880mm - 44mm double tongue and groove logs - 19mm floor and roof boards on 44x58mm joists - External eaves height of 2189mm - Internal eave height of 2126mm - External ridge height of 2932mm - Internal ridge height of 2720mm - Power felt polyester-backed as standard for durability - Felt shingles option available - Double glazing & other options available - Supplied untreated (Pressure treated floor joists) , in kit form - Size of floor on log cabins is 200mm less than stated building size. - Allow 200m extra than building size for roof - Internal size is 300mm less than total building dimension - Comes with Zinc hinges & brass furniture fittings - Please specify if you have room on your driveway to store the cabin for up to 10 days, as it can take up to 10 days after delivery to come and install. Woodlands Cabins ASSEMBLY