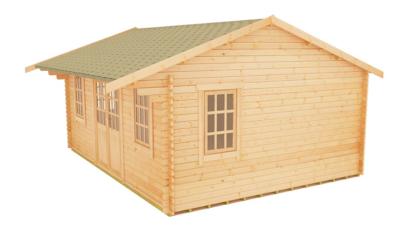

## **Product Summary**

- 6.0m x 3.6m W Dalton - Base size 5760mm x 3360mm - External size including roof 5950mm x 4350mm - External size excluding roof 5950mm x 3550mm - Internal size 5672mm x 3272mm - 4 STD georgian windows - Windows w.645mm x h.1045mm - Doors w.1520mm x h.1880mm - 44mm double tongue and groove logs - 19mm floor and roof boards on 44x58mm joists - External eaves height of 2189mm - Internal eave height of 2126mm - External ridge height of 2932mm - Internal ridge height of 2720mm - Power felt polyester-backed as standard for durability - Felt shingles option available - Double glazing & other options available - Supplied untreated (Pressure treated floor joists) , in kit form - Size of floor on log cabins is 200mm less than stated building size. - Allow 200m extra than building size for roof - Internal size is 300mm less than total building dimension - Comes with Zinc hinges & brass furniture fittings - Please specify if you have room on your driveway to store the cabin for up to 10 days, as it can take up to 10 days after delivery to come and install. Woodlands Cabins ASSEMBLY