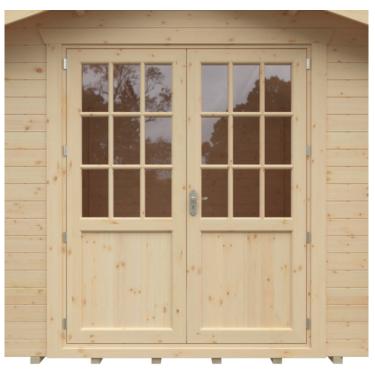

## **Product Summary**

- 6.0m x 3.6m W Dalton - Base size 5760mm x 3360mm - External size including roof 5950mm x 4350mm - External size excluding roof 5950mm x 3550mm - Internal size 5672mm x 3272mm - 4 STD georgian windows - Windows w.645mm x h.1045mm - Doors w.1520mm x h.1880mm - 44mm double tongue and groove logs - 19mm floor and roof boards on 44x58mm joists - External eaves height of 2189mm - Internal eave height of 2126mm - External ridge height of 2932mm - Internal ridge height of 2720mm - Power felt polyester-backed as standard for durability - Felt shingles option available - Double glazing & other options available - Supplied untreated (Pressure treated floor joists) , in kit form - Size of floor on log cabins is 200mm less than stated building size. - Allow 200m extra than building size for roof - Internal size is 300mm less than total building dimension - Comes with Zinc hinges & brass furniture fittings - Please specify if you have room on your driveway to store the cabin for up to 10 days, as it can take up to 10 days after delivery to come and install. Woodlands Cabins ASSEMBLY