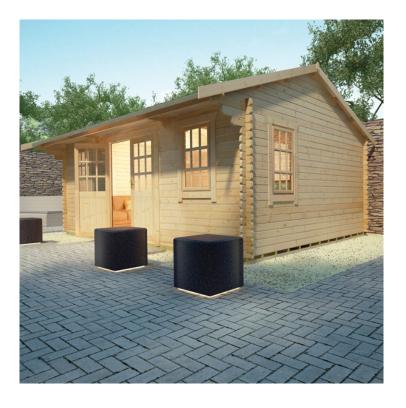

## **Product Summary**

- 6.0m x 3.6m W Dalton - Base size 5760mm x 3360mm - External size including roof 5950mm x 4350mm - External size excluding roof 5950mm x 3550mm - Internal size 5672mm x 3272mm - 4 STD georgian windows - Windows w.645mm x h.1045mm - Doors w.1520mm x h.1880mm - 44mm double tongue and groove logs - 19mm floor and roof boards on 44x58mm joists - External eaves height of 2189mm - Internal eave height of 2126mm - External ridge height of 2932mm - Internal ridge height of 2720mm - Power felt polyester-backed as standard for durability - Felt shingles option available - Double glazing & other options available - Supplied untreated (Pressure treated floor joists) , in kit form - Size of floor on log cabins is 200mm less than stated building size. - Allow 200m extra than building size for roof - Internal size is 300mm less than total building dimension - Comes with Zinc hinges & brass furniture fittings - Please specify if you have room on your driveway to store the cabin for up to 10 days, as it can take up to 10 days after delivery to come and install. Woodlands Cabins ASSEMBLY