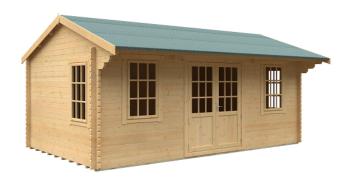

## **Product Summary**

- 6.0m x 3.6m W Dalton - Base size 5760mm x 3360mm - External size including roof 5950mm x 4350mm - External size excluding roof 5950mm x 3550mm - Internal size 5672mm x 3272mm - 4 STD georgian windows - Windows w.645mm x h.1045mm - Doors w.1520mm x h.1880mm - 44mm double tongue and groove logs - 19mm floor and roof boards on 44x58mm joists - External eaves height of 2189mm - Internal eave height of 2126mm - External ridge height of 2932mm - Internal ridge height of 2720mm - Power felt polyester-backed as standard for durability - Felt shingles option available - Double glazing & other options available - Supplied untreated (Pressure treated floor joists) , in kit form - Size of floor on log cabins is 200mm less than stated building size. - Allow 200m extra than building size for roof - Internal size is 300mm less than total building dimension - Comes with Zinc hinges & brass furniture fittings - Please specify if you have room on your driveway to store the cabin for up to 10 days, as it can take up to 10 days after delivery to come and install. Woodlands Cabins ASSEMBLY