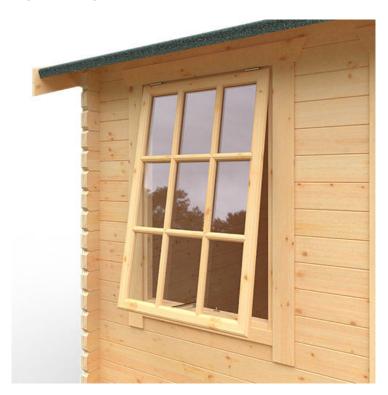

## **Product Summary**

- 6.0m x 3.6m W Dalton - Base size 5760mm x 3360mm - External size including roof 5950mm x 4350mm - External size excluding roof 5950mm x 3550mm - Internal size 5672mm x 3272mm - 4 STD georgian windows - Windows w.645mm x h.1045mm - Doors w.1520mm x h.1880mm - 44mm double tongue and groove logs - 19mm floor and roof boards on 44x58mm joists - External eaves height of 2189mm - Internal eave height of 2126mm - External ridge height of 2932mm - Internal ridge height of 2720mm - Power felt polyester-backed as standard for durability - Felt shingles option available - Double glazing & other options available - Supplied untreated (Pressure treated floor joists) , in kit form - Size of floor on log cabins is 200mm less than stated building size. - Allow 200m extra than building size for roof - Internal size is 300mm less than total building dimension - Comes with Zinc hinges & brass furniture fittings - Please specify if you have room on your driveway to store the cabin for up to 10 days, as it can take up to 10 days after delivery to come and install. Woodlands Cabins ASSEMBLY