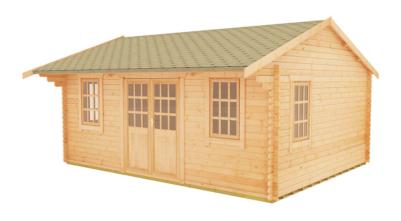

## **Product Summary**

- 6.0m x 3.6m W Dalton - Base size 5760mm x 3360mm - External size including roof 5950mm x 4350mm - External size excluding roof 5950mm x 3550mm - Internal size 5672mm x 3272mm - 4 STD georgian windows - Windows w.645mm x h.1045mm - Doors w.1520mm x h.1880mm - 44mm double tongue and groove logs - 19mm floor and roof boards on 44x58mm joists - External eaves height of 2189mm - Internal eave height of 2126mm - External ridge height of 2932mm - Internal ridge height of 2720mm - Power felt polyester-backed as standard for durability - Felt shingles option available - Double glazing & other options available - Supplied untreated (Pressure treated floor joists) , in kit form - Size of floor on log cabins is 200mm less than stated building size. - Allow 200m extra than building size for roof - Internal size is 300mm less than total building dimension - Comes with Zinc hinges & brass furniture fittings - Please specify if you have room on your driveway to store the cabin for up to 10 days, as it can take up to 10 days after delivery to come and install. Woodlands Cabins ASSEMBLY