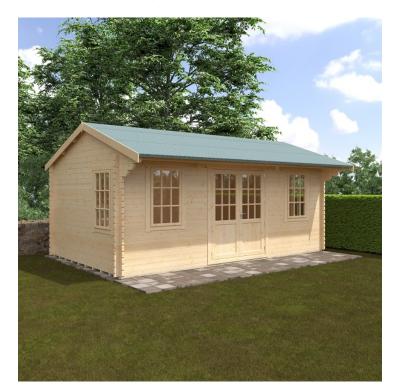

## **Product Summary**

- 6.0m x 3.6m W Dalton - Base size 5760mm x 3360mm - External size including roof 5950mm x 4350mm - External size excluding roof 5950mm x 3550mm - Internal size 5672mm x 3272mm - 4 STD georgian windows - Windows w.645mm x h.1045mm - Doors w.1520mm x h.1880mm - 44mm double tongue and groove logs - 19mm floor and roof boards on 44x58mm joists - External eaves height of 2189mm - Internal eave height of 2126mm - External ridge height of 2932mm - Internal ridge height of 2720mm - Power felt polyester-backed as standard for durability - Felt shingles option available - Double glazing & other options available - Supplied untreated (Pressure treated floor joists) , in kit form - Size of floor on log cabins is 200mm less than stated building size. - Allow 200m extra than building size for roof - Internal size is 300mm less than total building dimension - Comes with Zinc hinges & brass furniture fittings - Please specify if you have room on your driveway to store the cabin for up to 10 days, as it can take up to 10 days after delivery to come and install. Woodlands Cabins ASSEMBLY