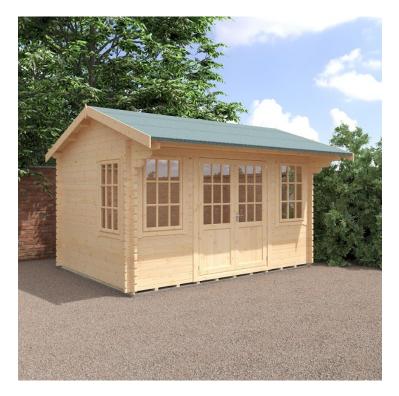

# Dalton

#### **Product Summary**

Dalton - 4 STD georgian windows - Toughened glazing - Windows w.645mm x h.1045mm - Doors w.1520mm x h.1880mm with 5-lever lock - 44mm double tongue and groove logs - 19mm floor and roof boards on 44x58mm joists - Power felt polyester-backed as standard for durability - Supplied untreated (Pressure treated floor joists), in kit form - Size of floor on log cabins is 200mm less than stated building size. - Allow 200m extra than building size for roof - Internal size is 300mm less than total building dimension - Comes with Zinc hinges & brass furniture fittings - Please specify if you have room on your driveway to store the cabin for up to 10 days, as it can take up to 10 days after delivery to come and install. Prices below are for the standard building. Contact us if shingles, other glazing options or any other additions or sizes are required.] Woodlands Cabins ASSEMBLY