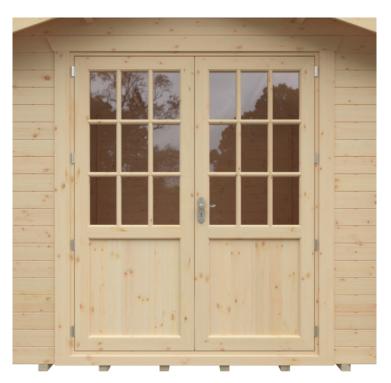

#### **Product Summary**

Dalton - 4 STD georgian windows - Toughened glazing - Windows w.645mm x h.1045mm - Doors w.1520mm x h.1880mm with 5-lever lock - 44mm double tongue and groove logs - 19mm floor and roof boards on 44x58mm joists - Power felt polyester-backed as standard for durability - Supplied untreated (Pressure treated floor joists), in kit form - Size of floor on log cabins is 200mm less than stated building size. - Allow 200m extra than building size for roof - Internal size is 300mm less than total building dimension - Comes with Zinc hinges & brass furniture fittings - Please specify if you have room on your driveway to store the cabin for up to 10 days, as it can take up to 10 days after delivery to come and install. Prices below are for the standard building. Contact us if shingles, other glazing options or any other additions or sizes are required.] Woodlands Cabins ASSEMBLY