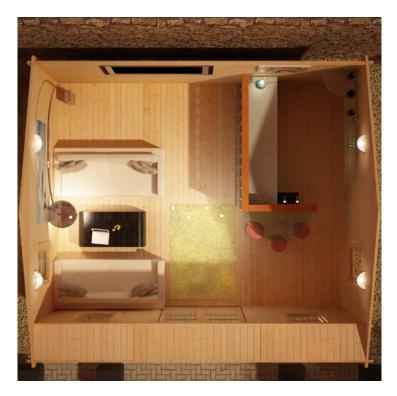

INSTRUCTIONS FLOOR PLAN 4.2m x 3.0m (w) Dalton FLOOR PLAN 4.8m x 3.0m (w) Dalton FLOOR PLAN 5.4m x 3.0m (w) Dalton FLOOR PLAN 6.0m x 3.0m (w) Dalton FLOOR PLAN 4.8m x 4.2m (w) Dalton

## **Product Gallery**