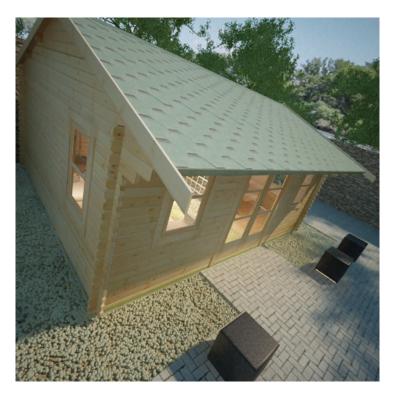

#### **Product Summary**

Dalton - 4 STD georgian windows - Toughened glazing - Windows w.645mm x h.1045mm - Doors w.1520mm x h.1880mm with 5-lever lock - 44mm double tongue and groove logs - 19mm floor and roof boards on 44x58mm joists - Power felt polyester-backed as standard for durability - Supplied untreated (Pressure treated floor joists), in kit form - Size of floor on log cabins is 200mm less than stated building size. - Allow 200m extra than building size for roof - Internal size is 300mm less than total building dimension - Comes with Zinc hinges & brass furniture fittings - Please specify if you have room on your driveway to store the cabin for up to 10 days, as it can take up to 10 days after delivery to come and install. Prices below are for the standard building. Contact us if shingles, other glazing options or any other additions or sizes are required.] Woodlands Cabins ASSEMBLY

## **Product Gallery**