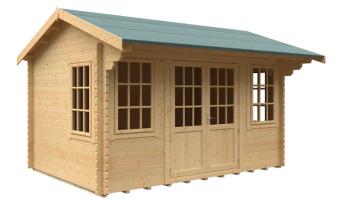

# Dalton

#### **Product Summary**

Dalton - 4 STD georgian windows - Toughened glazing - Windows w.645mm x h.1045mm - Doors w.1520mm x h.1880mm with 5-lever lock - 44mm double tongue and groove logs - 19mm floor and roof boards on 44x58mm joists - Power felt polyester-backed as standard for durability - Supplied untreated (Pressure treated floor joists), in kit form - Size of floor on log cabins is 200mm less than stated building size. - Allow 200m extra than building size for roof - Internal size is 300mm less than total building dimension - Comes with Zinc hinges & brass furniture fittings - Please specify if you have room on your driveway to store the cabin for up to 10 days, as it can take up to 10 days after delivery to come and install. Prices below are for the standard building. Contact us if shingles, other glazing options or any other additions or sizes are required.] Woodlands Cabins ASSEMBLY