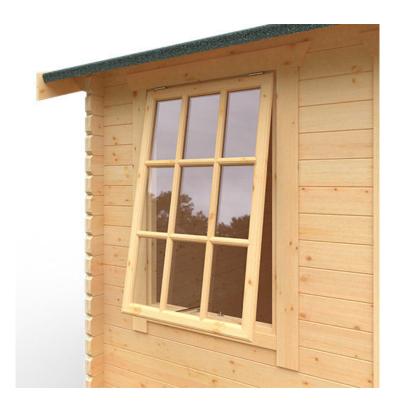

#### **Product Summary**

Dalton - 4 STD georgian windows - Toughened glazing - Windows w.645mm x h.1045mm - Doors w.1520mm x h.1880mm with 5-lever lock - 44mm double tongue and groove logs - 19mm floor and roof boards on 44x58mm joists - Power felt polyester-backed as standard for durability - Supplied untreated (Pressure treated floor joists), in kit form - Size of floor on log cabins is 200mm less than stated building size. - Allow 200m extra than building size for roof - Internal size is 300mm less than total building dimension - Comes with Zinc hinges & brass furniture fittings - Please specify if you have room on your driveway to store the cabin for up to 10 days, as it can take up to 10 days after delivery to come and install. Prices below are for the standard building. Contact us if shingles, other glazing options or any other additions or sizes are required.] Woodlands Cabins ASSEMBLY