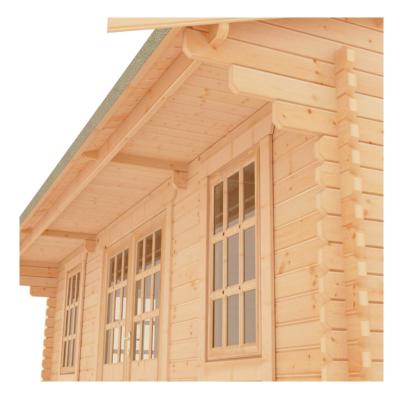

#### **Product Summary**

Dalton - 4 STD georgian windows - Toughened glazing - Windows w.645mm x h.1045mm - Doors w.1520mm x h.1880mm with 5-lever lock - 44mm double tongue and groove logs - 19mm floor and roof boards on 44x58mm joists - Power felt polyester-backed as standard for durability - Supplied untreated (Pressure treated floor joists), in kit form - Size of floor on log cabins is 200mm less than stated building size. - Allow 200m extra than building size for roof - Internal size is 300mm less than total building dimension - Comes with Zinc hinges & brass furniture fittings - Please specify if you have room on your driveway to store the cabin for up to 10 days, as it can take up to 10 days after delivery to come and install. Prices below are for the standard building. Contact us if shingles, other glazing options or any other additions or sizes are required.] Woodlands Cabins ASSEMBLY