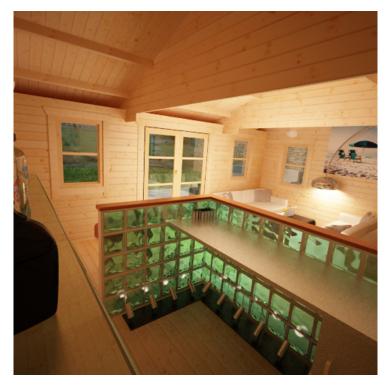

#### **Product Summary**

Dalton - 4 STD georgian windows - Toughened glazing - Windows w.645mm x h.1045mm - Doors w.1520mm x h.1880mm with 5-lever lock - 44mm double tongue and groove logs - 19mm floor and roof boards on 44x58mm joists - Power felt polyester-backed as standard for durability - Supplied untreated (Pressure treated floor joists), in kit form - Size of floor on log cabins is 200mm less than stated building size. - Allow 200m extra than building size for roof - Internal size is 300mm less than total building dimension - Comes with Zinc hinges & brass furniture fittings - Please specify if you have room on your driveway to store the cabin for up to 10 days, as it can take up to 10 days after delivery to come and install. Prices below are for the standard building. Contact us if shingles, other glazing options or any other additions or sizes are required.] Woodlands Cabins ASSEMBLY

## **Product Gallery**