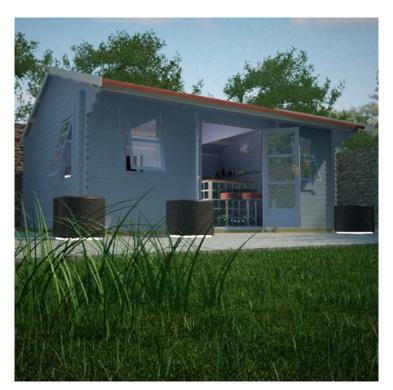

#### **Product Summary**

Dalton - 4 STD georgian windows - Toughened glazing - Windows w.645mm x h.1045mm - Doors w.1520mm x h.1880mm with 5-lever lock - 44mm double tongue and groove logs - 19mm floor and roof boards on 44x58mm joists - Power felt polyester-backed as standard for durability - Supplied untreated (Pressure treated floor joists), in kit form - Size of floor on log cabins is 200mm less than stated building size. - Allow 200m extra than building size for roof - Internal size is 300mm less than total building dimension - Comes with Zinc hinges & brass furniture fittings - Please specify if you have room on your driveway to store the cabin for up to 10 days, as it can take up to 10 days after delivery to come and install. Prices below are for the standard building. Contact us if shingles, other glazing options or any other additions or sizes are required.] Woodlands Cabins ASSEMBLY

## **Product Gallery**