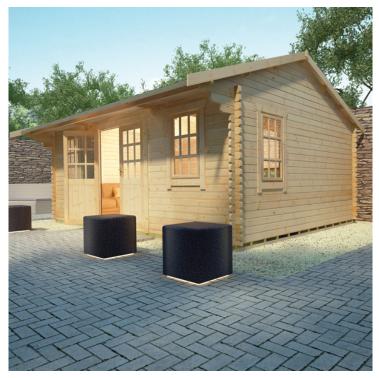

# Dalton

#### **Product Summary**

Dalton - 4 STD georgian windows - Toughened glazing - Windows w.645mm x h.1045mm - Doors w.1520mm x h.1880mm with 5-lever lock - 44mm double tongue and groove logs - 19mm floor and roof boards on 44x58mm joists - Power felt polyester-backed as standard for durability - Supplied untreated (Pressure treated floor joists), in kit form - Size of floor on log cabins is 200mm less than stated building size. - Allow 200m extra than building size for roof - Internal size is 300mm less than total building dimension - Comes with Zinc hinges & brass furniture fittings - Please specify if you have room on your driveway to store the cabin for up to 10 days, as it can take up to 10 days after delivery to come and install. Prices below are for the standard building. Contact us if shingles, other glazing options or any other additions or sizes are required.] Woodlands Cabins ASSEMBLY