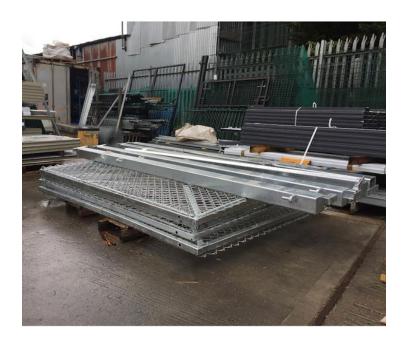

### **Product Summary**

- Double Leaf Chainlink Gates Galvanised - Each leaf 1.75m wide x 2.1m high (3.5m combined width) - 40x40mm S.H.S Frame - Includes slide bar, drop bolts and adjustable hinges - Clad 50x3mm galvanised chainlink - Includes 2 no - 100x100x2.85m S.H.S Gate posts as ends