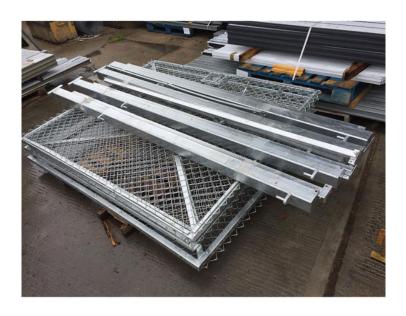

### **Product Summary**

- Double Leaf Chainlink Gates Galvanised - Each leaf 1.75m wide x 2.1m high (3.5m combined width) - 40x40mm S.H.S Frame - Includes slide bar, drop bolts and adjustable hinges - Clad 50x3mm galvanised chainlink - Includes 2 no - 100x100x2.85m S.H.S Gate posts as ends