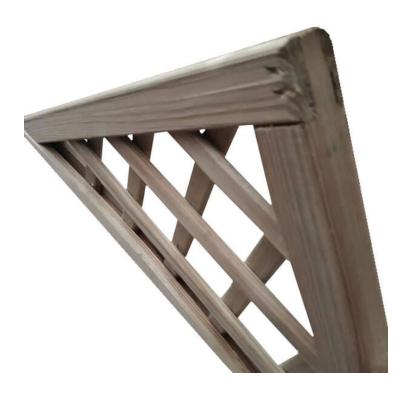

## DT20 CORNER DIAMOND LATTICE 450X450

Price: £14.00

SKU: DT 20 In stock: 8

Product Categories: Arches & Pergolas, Diamond Lattice, Trellis and Lattice

Product Tags: corner, diamond, green, Lattice, pergola accessory

## **Product Summary**

- Corner diamond lattice - 0.45m High x 0.45 Wide - An attractive, joint framed lattice trellis - Pressure treated - Can be used with pergola accessories