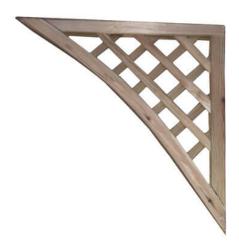

## DT20 CORNER DIAMOND LATTICE 450X450

Price: £14.00

SKU: DT 20 In stock: 8

Product Categories: Arches & Pergolas, Diamond Lattice, Trellis and Lattice

Product Tags: corner, diamond, green, Lattice, pergola accessory

## **Product Summary**

- Corner diamond lattice - 0.45m High x 0.45 Wide - An attractive, joint framed lattice trellis - Pressure treated - Can be used with pergola accessories