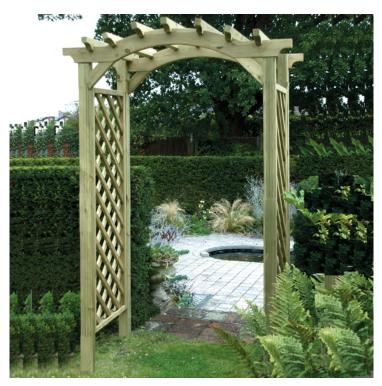

#### Product Summary

Elite Omega Top Arch - Arch size: 75cm depth x 130cm wide x 260cm high - Dimensions of upright posts = 70mm x 70mm with a ribbed finish - All posts are pressure treated to Class 4
No minimum order quantity for Del Area A

# **Product Attributes**

- Dimensions: 750 × 1300 × 2600 mm
- Colour: Green
- Material: Wood