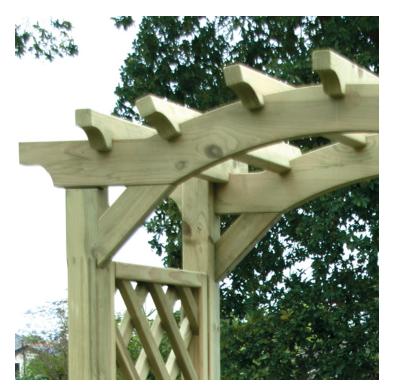

#### Product Summary

Elite Omega Top Arch - Arch size: 75cm depth x 130cm wide x 260cm high - Dimensions of upright posts = 70mm x 70mm with a ribbed finish - All posts are pressure treated to Class 4
No minimum order quantity for Del Area A