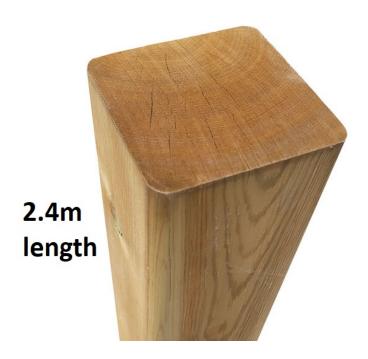

# Elite Post 2.4m high 90mm x 90mm

Price: £24.00

SKU: EPO84

Product Categories: Fence Posts, Fencing, Planed timber posts
Product Tags: Elite Posts, Fence Posts, Gate Posts, wooden posts

Product Page: https://lemonfencing.co.uk/product/elite-post-2-4m-high-90mm-x-90mm/

### **Product Summary**

- Elite post 2.4m x 90 x 90 - Planed and pressure treated green - UC4 treated for ground contact - Kiln dried - Redwood - Ideal for fencing posts for Elite panel range - Can be used as gate posts.

### **Product Attributes**

- Dimensions: 2400 × 90 × 90 mm

- Weight: 0.0000 kg