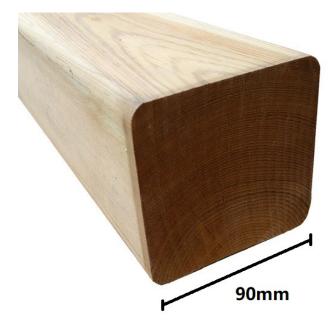

## Elite Post 2.7m high 90mm x 90mm

Price: £27.00

SKU: EPO94

Product Categories: Fence Posts, Fencing, Planed timber posts
Product Tags: Elite Posts, Fence Posts, Gate Posts, wooden posts

Product Page: https://lemonfencing.co.uk/product/elite-post-2-7m-high-90mm-x-90mm/

### **Product Summary**

- Elite post 2.7m x 90 x 90 - Planed and pressure treated green - 90 x 90mm wooden post. - UC4 treated for ground contact - Kiln dried - Redwood - Ideal for fencing posts for Elite panel range - Can be used as gate posts. No minimum order quantity for Del Area A. Delivery charge applies based on Postcode.

#### **Product Attributes**

- Dimensions: 2700 × 90 × 90 mm

- Weight: 0.0000 kg