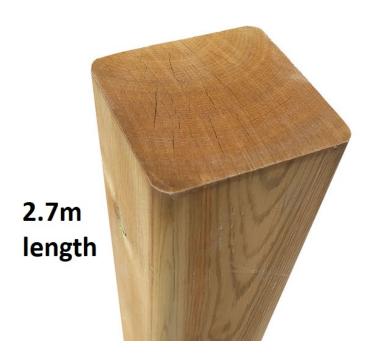

## Elite Post 2.7m high 90mm x 90mm

Price: £27.00

SKU: EPO94

Product Categories: Fence Posts, Fencing, Planed timber posts
Product Tags: Elite Posts, Fence Posts, Gate Posts, wooden posts

Product Page: https://lemonfencing.co.uk/product/elite-post-2-7m-high-90mm-x-90mm/

### **Product Summary**

- Elite post 2.7m x 90 x 90 - Planed and pressure treated green - 90 x 90mm wooden post. - UC4 treated for ground contact - Kiln dried - Redwood - Ideal for fencing posts for Elite panel range - Can be used as gate posts. No minimum order quantity for Del Area A. Delivery charge applies based on Postcode.

#### **Product Attributes**

- Dimensions: 2700 × 90 × 90 mm

- Weight: 0.0000 kg