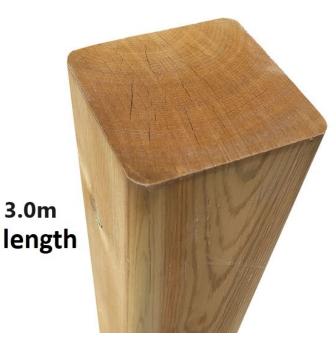

# Elite Post 3m high 90mm x 90mm

#### Product Summary

 Elite post 3m x 90 x 90 - Planed and pressure treated green - UC4 treated for ground contact - Kiln dried -Redwood - Ideal for fencing posts for Elite panel range - Can be used as gate posts.
 No minimum order quantity for Del Area A. Delivery charge applies based on Postcode.
 Not available for delivery in Del Area B
 CHECK MY DELIVERY AREA

### Product Attributes

Product data have been exported from - <u>Lemon Fencing | Specialist in Essex</u> Export date: Tue Sep 16 0:41:58 2025 / +0000 GMT

- Dimensions: 3000 × 90 × 90 mm
- Weight: 0.0000 kg