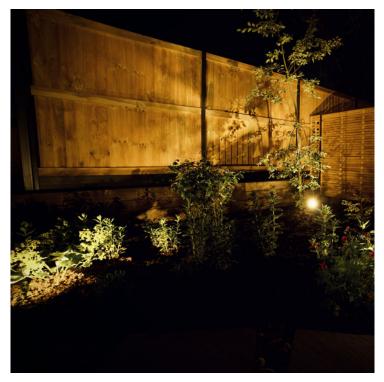

### **Product Summary**

Ellumiere 4x small spotlight starter kit - Black plastic housing - Ideal for illuminating water features, plants, shrubs, ornaments and trees. - 2w LED - 100w transformer - Warm white lighting - Waterproof - Includes 4 x 1w small spotlights, 1 x transformer, 1 x 10m cable, 3 x 1m cable, 3 x T-piece connectors <u>Ellumiere small spotlight</u> starter kit