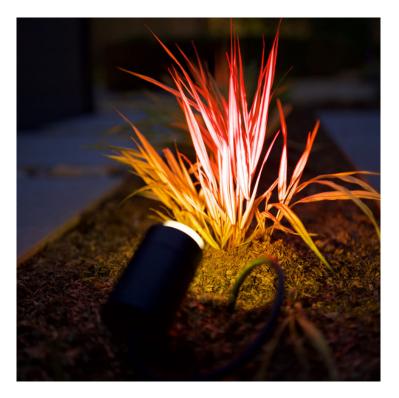

### **Product Summary**

Ellumiere 4x small spotlight starter kit - Black plastic housing - Ideal for illuminating water features, plants, shrubs, ornaments and trees. - 2w LED - 100w transformer - Warm white lighting - Waterproof - Includes 4 x 1w small spotlights, 1 x transformer, 1 x 10m cable, 3 x 1m cable, 3 x T-piece connectors <u>Ellumiere small spotlight</u> starter kit