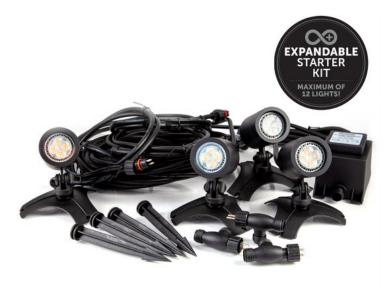

### **Product Summary**

Ellumiere 4x small spotlight starter kit - Black plastic housing - Ideal for illuminating water features, plants, shrubs, ornaments and trees. - 2w LED - 100w transformer - Warm white lighting - Waterproof - Includes 4 x 1w small spotlights, 1 x transformer, 1 x 10m cable, 3 x 1m cable, 3 x T-piece connectors <u>Ellumiere small spotlight</u> starter kit

### **Product Attributes**

- Dimensions: 100 × 110 mm
- Power: 2W
- Nominal Voltage: 12V
- Lumens: 170
- Colour: Black
- Material: Plastic