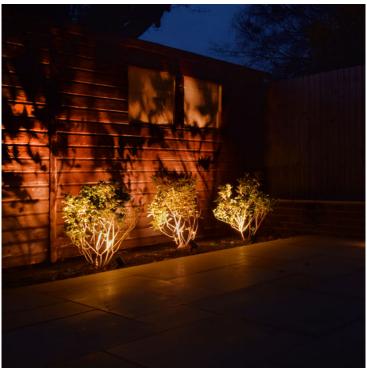

### **Product Summary**

- Ellumiere black spotlight Large - Ideal for illuminating waterfeatures, plants, shrubs, ornaments and trees - 3w LED - Warm white lighting - Adjustable head - Waterproof - Includes 1 light fixture with the base, plastic spike and 1 bulb. Ellumiere large black spotlight spec sheet