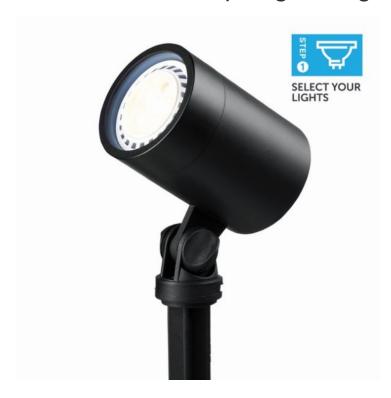

### **Product Summary**

- Ellumiere black spotlight Large - Ideal for illuminating waterfeatures, plants, shrubs, ornaments and trees - 3w LED - Warm white lighting - Adjustable head - Waterproof - Includes 1 light fixture with the base, plastic spike and 1 bulb. Ellumiere large black spotlight spec sheet

#### **Product Attributes**

- Dimensions: 170 × 160 mm

- Power: 3W

- Nominal Voltage: 12V

- Lumens: 250 - Colour: Black