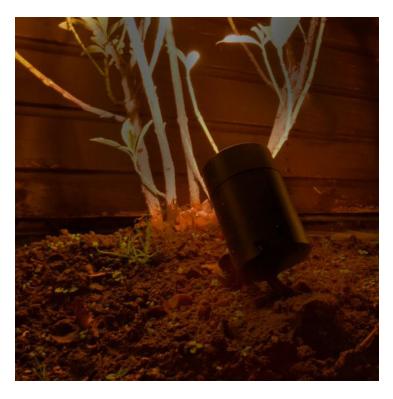

### **Product Summary**

- Ellumiere black spotlight Large - Ideal for illuminating waterfeatures, plants, shrubs, ornaments and trees - 3w LED - Warm white lighting - Adjustable head - Waterproof - Includes 1 light fixture with the base, plastic spike and 1 bulb. Ellumiere large black spotlight spec sheet