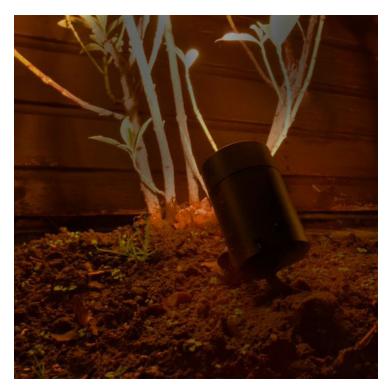

#### Product Summary

- Ellumiere black spotlight Small - Ideal for illuminating waterfeatures, plants, shrubs, ornaments and trees - 2w LED - Warm white lighting - Adjustable head - Waterproof - Includes 1 light fixture with the base, plastic spike and 1 bulb. Ellumiere small black spotlight spec sheet