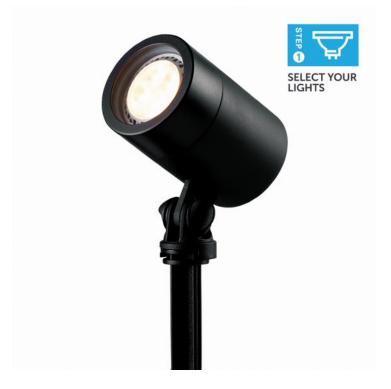

# Ellumiere Black spotlight Small

#### Product Summary

- Ellumiere black spotlight Small - Ideal for illuminating waterfeatures, plants, shrubs, ornaments and trees - 2w LED - Warm white lighting - Adjustable head - Waterproof - Includes 1 light fixture with the base, plastic spike and 1 bulb. Ellumiere small black spotlight spec sheet

### **Product Attributes**

- Dimensions: 100 × 110 mm
- Power: 2W
- Nominal Voltage: 12V
- Lumens: 170
- Colour: Black