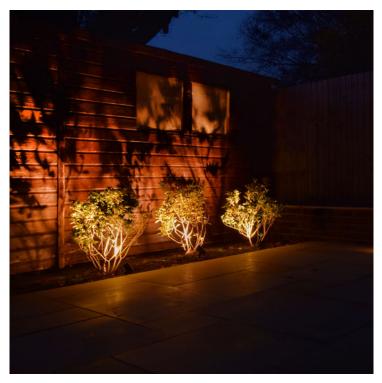

#### Product Summary

- Ellumiere black spotlight Small - Ideal for illuminating waterfeatures, plants, shrubs, ornaments and trees - 2w LED - Warm white lighting - Adjustable head - Waterproof - Includes 1 light fixture with the base, plastic spike and 1 bulb. Ellumiere small black spotlight spec sheet