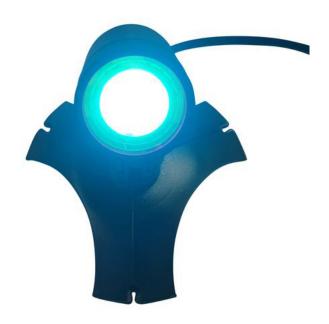

## Ellumiere large spotlight lense - Blue

Price: £4.00

SKU: EL02EL055

**Product Categories: Garden Lighting** 

Product Tags: Blue, Ellumiere, Large spotlight, Lense, Outdoor

Product Page: https://lemonfencing.co.uk/product/ellumiere-lense-blue-large-spotlight/

## **Product Summary**

- Ellumiere lense - blue - Coloured lense for large spotlight - Elluminate your garden in your chosen colour