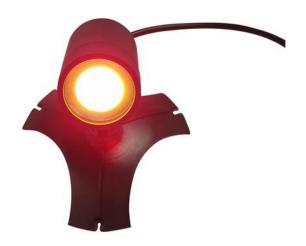

## Ellumiere large spotlight lense - Red

Price: £4.00

SKU: EL02EL054

**Product Categories: Garden Lighting** 

Product Tags: Ellumiere, Large spotlight, Lense, Outdoor, Red

Product Page: https://lemonfencing.co.uk/product/ellumiere-lense-red-large-spotlight/

## **Product Summary**

- Ellumiere lense - red - Coloured lense for large spotlight - Elluminate your garden in your chosen colour