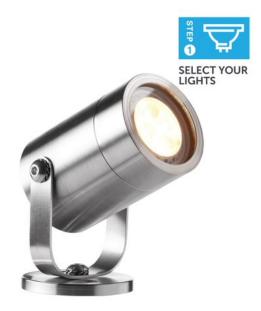

## Ellumiere stainless steel spotlight small

Price: £52.00

SKU: EL01EL066

**Product Categories: Garden Lighting** 

Product Tags: Ellumiere, Lighting, Small, Spotlight, Stainless Steel

Product Page: https://lemonfencing.co.uk/product/ellumiere-stainless-steel-spotlight-small/

### **Product Summary**

- Ellumiere stainless steel spotlight small - Ideal for illuminating waterfeatures, plants, shrubs, ornaments and trees - 2w LED - 0.5m cable - Warm white lighting - Adjustable head - Waterproof - Includes 1 light fixture with the base, plastic spike and 1 bulb.

## **Product Attributes**

- Dimensions: 100 × 110 mm

- Power: 2W

- Material: Stainless steel