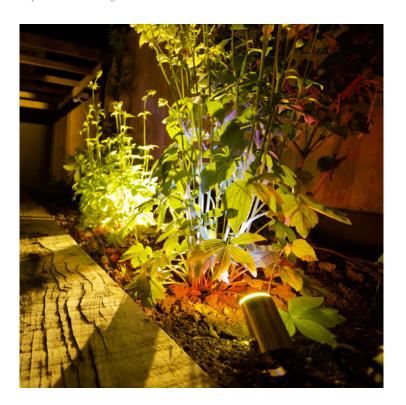

### **Product Summary**

- Ellumiere stainless steel spotlight small - Ideal for illuminating waterfeatures, plants, shrubs, ornaments and trees - 2w LED - 0.5m cable - Warm white lighting - Adjustable head - Waterproof - Includes 1 light fixture with the base, plastic spike and 1 bulb.