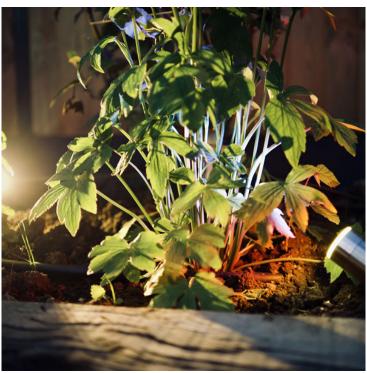

### **Product Summary**

- Ellumiere stainless steel spotlight small - Ideal for illuminating waterfeatures, plants, shrubs, ornaments and trees - 2w LED - 0.5m cable - Warm white lighting - Adjustable head - Waterproof - Includes 1 light fixture with the base, plastic spike and 1 bulb.