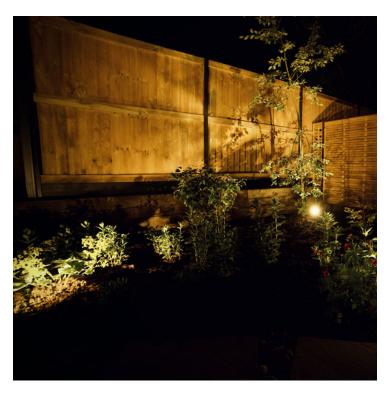

### **Product Summary**

- Ellumiere stainless steel spotlight small - Ideal for illuminating waterfeatures, plants, shrubs, ornaments and trees - 2w LED - 0.5m cable - Warm white lighting - Adjustable head - Waterproof - Includes 1 light fixture with the base, plastic spike and 1 bulb.