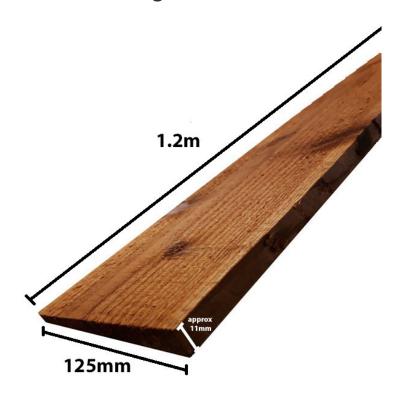

## **Product Summary**

- Feather edge board 1.2m high - 125 x 22 x 2EX feather edge board - 125mm wide - Approx QTY 10 boards needed per metre in run length - Pressure treated Brown - For repair of feather edge panels - For use for build in situ fencing - No minimum order quantity for Del Area A

### **Product Attributes**

- Dimensions: 1200 × 125 × 15 mm

- Weight: 0.0000 kg

- Size: Feather edge board 1.2m x 125mm

Colour: BrownMaterial: Wood