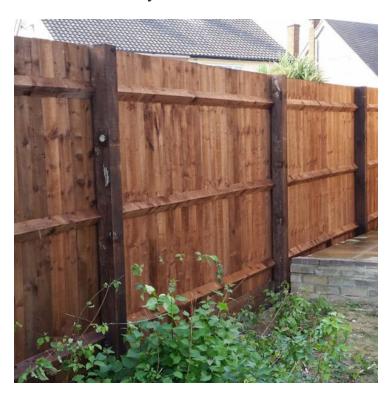

### **Product Description**

Single feather edge boards and used to create a continuous run of fencing to suit an exact size, creating an illusion of a larger garden. Feather edge boards are pressure treated to provide protection again wood rot. Boards can be used with an arris rail to create full panels.