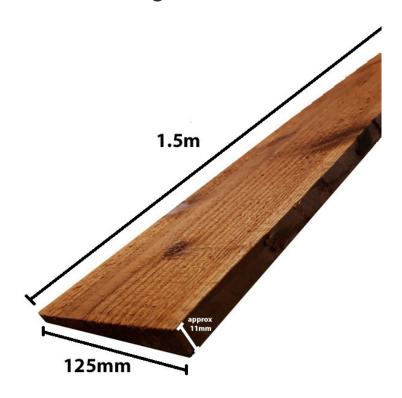

## **Product Summary**

- Feather edge board 1.5m high - 125 x 22 x 2EX feather edge board - 125mm wide - Approx QTY 10 boards needed per metre in run length - Pressure treated Brown - For repair of feather edge panels - For use for build in situ fencing - No minimum order quantity for Del Area A

### **Product Attributes**

- Dimensions: 1500 × 125 × 15 mm

- Weight: 0.0000 kg

- Size: Feather edge board 1.5m x 125mm

Colour: BrownMaterial: Wood