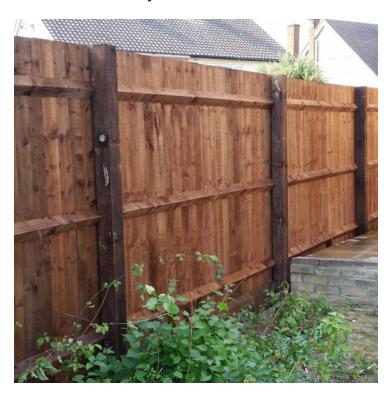

### **Product Description**

Single feather edge boards and used to create a continuous run of fencing to suit an exact size, creating an illusion of a larger garden. Feather edge boards are pressure treated to provide protection again wood rot. Boards can be used with an arris rail to create full panels.