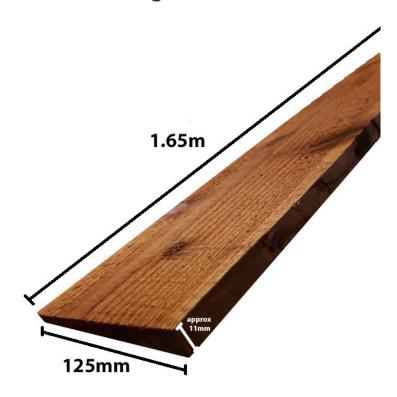

## **Product Summary**

- Feather edge board 1.65m high - 125 x 22 x 2EX feather edge board - 125mm wide - Approx QTY 10 boards needed per metre in run length - Pressure treated Brown - For repair of feather edge panels - For use for build in situ fencing - No minimum order quantity for Del Area A

### **Product Attributes**

- Dimensions: 1650 × 125 × 15 mm

- Weight: 0.0000 kg

- Size: Feather edge board 1.65m x 125mm

Colour: BrownMaterial: Wood