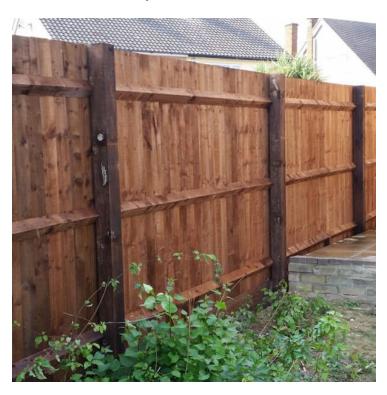

### **Product Description**

Single feather edge boards and used to create a continuous run of fencing to suit an exact size, creating an illusion of a larger garden. Feather edge boards are pressure treated to provide protection again wood rot. Boards can be used with an arris rail to create full panels.