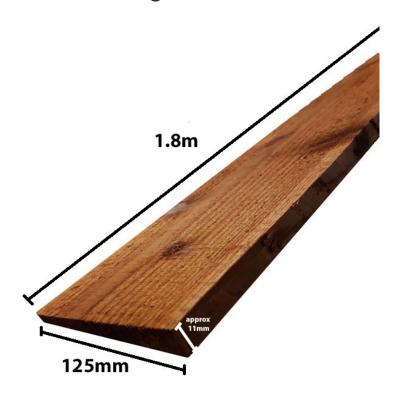

## **Product Summary**

- Feather edge board 1.8m high - 125 x 22 x 2EX feather edge board - 125mm wide - Approx QTY 10 boards needed per metre in run length - Pressure treated Brown - For repair of feather edge panels - For use for build in situ fencing - No minimum order quantity for Del Area A

### **Product Attributes**

- Dimensions: 1800 × 125 × 15 mm

- Weight: 0.0000 kg

- Size: Feather edge board 1.8m x 125mm

Colour: BrownMaterial: Wood