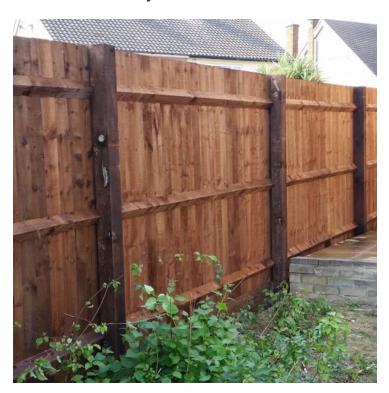

### **Product Description**

Single feather edge boards and used to create a continuous run of fencing to suit an exact size, creating an illusion of a larger garden. Feather edge boards are pressure treated to provide protection again wood rot. Boards can be used with an arris rail to create full panels.