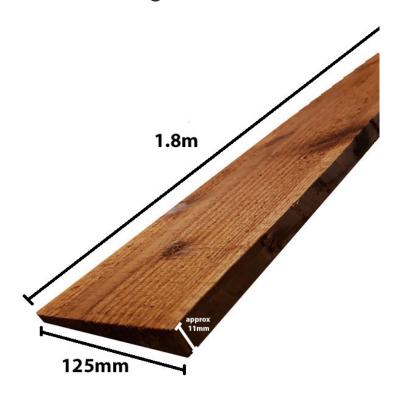

## **Product Summary**

- Feather edge board 1.8m high - 125 x 22 x 2EX feather edge board - 125mm wide - Approx QTY 10 boards needed per metre in run length - Pressure treated Brown - For repair of feather edge panels - For use for build in situ fencing - No minimum order quantity for Del Area A

### **Product Attributes**

- Dimensions: 1800 × 125 × 15 mm

- Weight: 0.0000 kg

- Size: Feather edge board 1.8m x 125mm

Colour: BrownMaterial: Wood