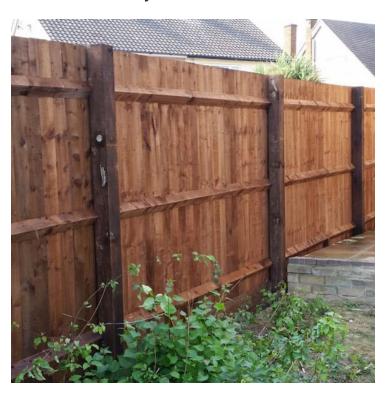

### **Product Description**

Single feather edge boards and used to create a continuous run of fencing to suit an exact size, creating an illusion of a larger garden. Feather edge boards are pressure treated to provide protection again wood rot. Boards can be used with an arris rail to create full panels.