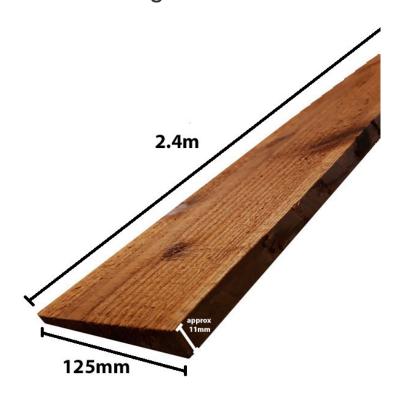

## **Product Summary**

- Feather edge board 2.4m high - 125 x 22 x 2EX feather edge board - 125mm wide - Approx QTY 10 boards needed per metre in run length - Pressure treated Brown - For repair of feather edge panels - For use for build in situ fencing - No minimum order quantity for Del Area A

### **Product Attributes**

- Dimensions: 2400 × 125 × 15 mm

- Weight: 0.0000 kg

- Size: Feather edge board 2.4 x 125mm

Colour: BrownMaterial: Wood