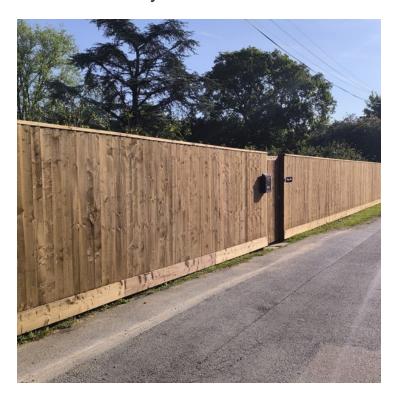

## **Product Description**

Single feather edge boards and used to create a continuous run of fencing to suit an exact size, creating an illusion of a larger garden. Feather edge boards are pressure treated to provide protection again wood rot. Boards can be used with an arris rail to create full panels.