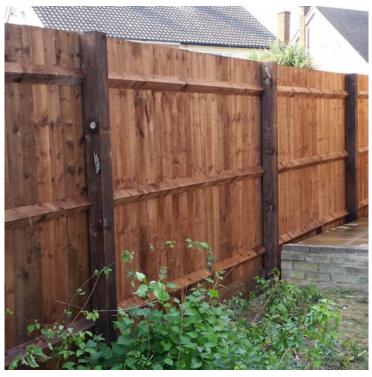

## **Product Description**

Single feather edge boards and used to create a continuous run of fencing to suit an exact size, creating an illusion of a larger garden. Feather edge boards are pressure treated to provide protection again wood rot. Boards can be used with an arris rail to create full panels.