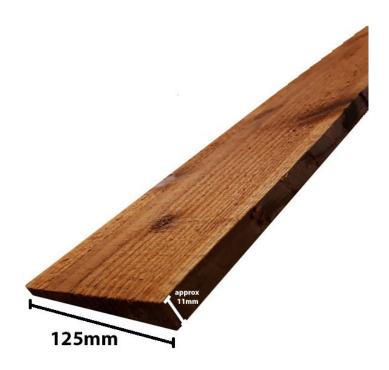

## **Product Summary**

- Feather edge board brown - 125 x 22 x 2EX feather edge board - 125mm wide - Approx QTY 10 boards needed per metre in run length - Pressure treated Brown - For repair of feather edge panels - For use for build in situ fencing - No minimum order quantity for Del Area A

## **Product Description**

Single feather edge boards and used to create a continuous run of fencing to suit an exact size, creating an illusion of a larger garden. Feather edge boards are pressure treated to provide protection again wood rot. Boards can be used with an arris rail to create full panels.