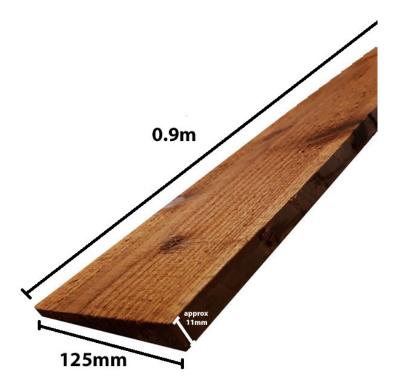

# Feather edge board brown 0.9m H

#### Product Summary

- Feather edge board 0.9m high - 125 x 22 x 2EX feather edge board - 125mm wide - Approx QTY 10 boards needed per metre in run length - Pressure treated Brown - For repair of feather edge panels - For use for build in situ fencing - No minimum order quantity for Del Area A

### **Product Attributes**

- Dimensions: 900 × 125 × 15 mm
- Weight: 0.0000 kg
- Size: Feather edge board 0.9 x 125mm
- Colour: Brown
- Material: Wood