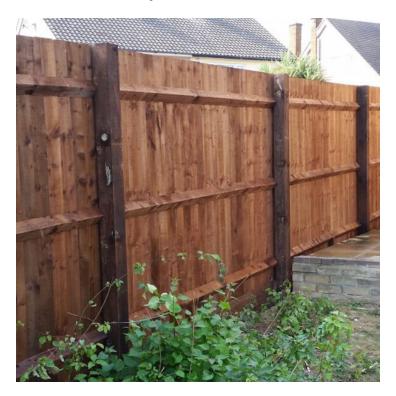

# **Product Description**

Single feather edge boards and used to create a continuous run of fencing to suit an exact size, creating an illusion of a larger garden. Feather edge boards are pressure treated to provide protection again wood rot. Boards can be used with an arris rail to create full panels.