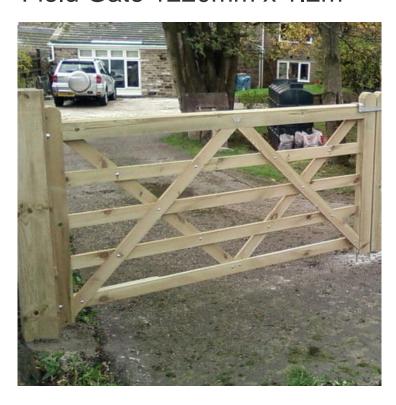

## Field Gate 1220mm x 1.2m

Price: £145.00

SKU: FG44

Product Categories: <u>Field Gates</u>, <u>Gates</u> Product Tags: <u>Field</u>, <u>Field Gates</u>, <u>gates</u>

Product Page: <a href="https://lemonfencing.co.uk/product/field-gate-1-2-x-1-2m/">https://lemonfencing.co.uk/product/field-gate-1-2-x-1-2m/</a>

# **Product Summary**

- 1.2 (w) x 1.2 (h) pedestrian field gate - Our field gates are universal and can be hung from left or right side - 5 bar - Heavy chamfered top rail for extra strength -  $100 \times 75$  framing which is morticed and tennoned -  $100 \times 30$  cross bracing - Heavy bottom rail 70mm x 70mm

## **Product Description**

- Our field gates are universal and can be hung from left or right side - 5 bar - Heavy chamfered top rail for extra strength - 100 x 75 framing which is morticed and tennoned - 100 x 30 cross bracing - Heavy bottom rail 70mm x 70mm