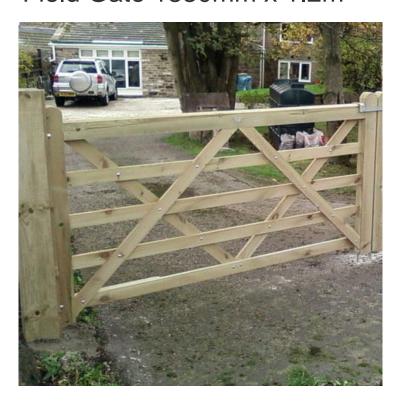

# Field Gate 1830mm x 1.2m

Price: £170.00

SKU: FG64

Product Categories: <u>Field Gates</u>, <u>Gates</u> Product Tags: <u>Field</u>, <u>Field Gates</u>, <u>gates</u>

Product Page: <a href="https://lemonfencing.co.uk/product/field-gate-1-8-x-1-2m/">https://lemonfencing.co.uk/product/field-gate-1-8-x-1-2m/</a>

# **Product Summary**

- 1830mm (w) x 1.2mm (h) pedestrian field gate - Our field gates are universal and can be hung from left or right side - 5 bar - Heavy chamfered top rail for extra strength - 100 x 75 framing which is morticed and tennoned - 100 x 30 cross bracing - Heavy bottom rail 70mm x 70mm

## **Product Description**

- Our field gates are universal and can be hung from left or right side - 5 bar - Heavy chamfered top rail for extra strength - 100 x 75 framing which is morticed and tennoned - 100 x 30 cross bracing - Heavy bottom rail 70mm x 70mm