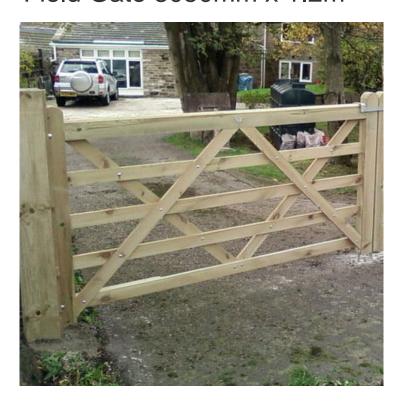

# **Product Summary**

- 3050mm (w) x 1.2 (h) pedestrian field gate Our field gates are universal and can be hung from left or right side
- 5 bar Heavy chamfered top rail for extra strength 100 x 75 framing which is morticed and tennoned 100 x 30 cross bracing Heavy bottom rail 70mm x 70mm

## **Product Description**

- Our field gates are universal and can be hung from left or right side - 5 bar - Heavy chamfered top rail for extra strength - 100 x 75 framing which is morticed and tennoned - 100 x 30 cross bracing - Heavy bottom rail 70mm x 70mm