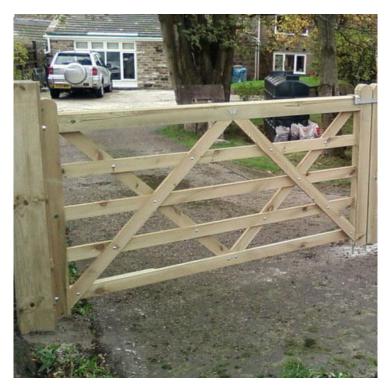

### **Product Summary**

- Pedestrian field gate - Our field gates are universal and can be hung from left or right side - 5 bar - Heavy chamfered top rail for extra strength - 100 x 75 framing which is morticed and tennoned - 100 x 30 cross bracing - Heavy bottom rail 70mm x 70mm