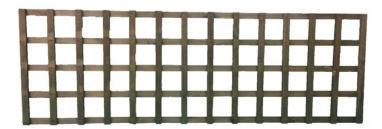

## Fine sawn square trellis 1.83m W x 0.6m H Brown

Price: £18.00

SKU: T2

Product Categories: <u>Trellis</u>, <u>Trellis</u> and <u>Lattice</u> Product Tags: <u>brown</u>, <u>Sawn</u>, <u>square</u>, <u>Trellis</u>

## **Product Summary**

- Fine sawn square trellis 1.83m wide x 0.6m high - Pressure Treated trellis - 15mm x 32mm battens. - Internal squares approx 100mm x 100mm. - No minimum order quantity for Del Area A. Delivery charge applies based on Postcode.

### **Product Attributes**

- Dimensions: 32 × 1830 × 600 mm

- Weight: 0.0000 kg

- Size: Fine sawn square Trellis 1.83 x 0.6M

- Colour: Brown