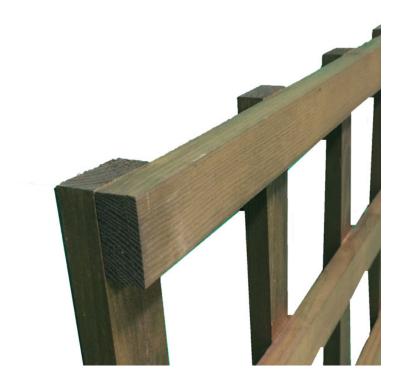

## Fine sawn square trellis 1.83m W x 0.6m H Brown

Price: £18.00

SKU: T2

Product Categories: <u>Trellis</u>, <u>Trellis</u> and <u>Lattice</u> Product Tags: <u>brown</u>, <u>Sawn</u>, <u>square</u>, <u>Trellis</u>

## **Product Summary**

- Fine sawn square trellis 1.83m wide x 0.6m high - Pressure Treated trellis - 15mm x 32mm battens. - Internal squares approx 100mm x 100mm. - No minimum order quantity for Del Area A. Delivery charge applies based on Postcode.

### **Product Attributes**

- Dimensions: 32 × 1830 × 600 mm

- Weight: 0.0000 kg

- Size: Fine sawn square Trellis 1.83 x 0.6M

- Colour: Brown