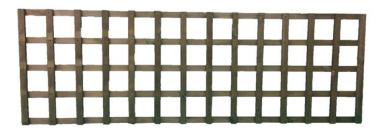

# Fine sawn square trellis 1.83m W x 0.6m H Brown

#### Product Summary

- Fine sawn square trellis 1.83m wide x 0.6m high - Pressure Treated trellis - 16mm x 32mm battens. - Internal squares approx 100mm x 100mm. - No minimum order quantity for Del Area A. Delivery charge applies based on Postcode.