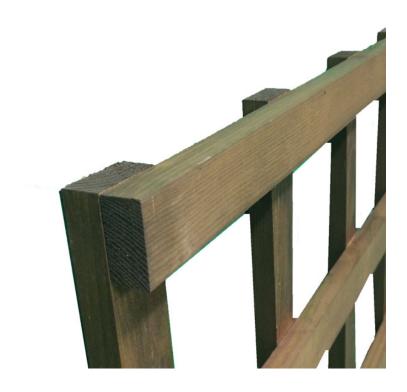

#### Product Summary

- Fine sawn square trellis 1.83m wide x 0.6m high - Pressure Treated trellis - 16mm x 32mm battens. - Internal squares approx 100mm x 100mm. - No minimum order quantity for Del Area A. Delivery charge applies based on Postcode.