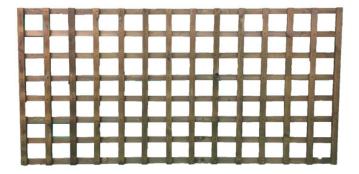

# Fine sawn square trellis 1.83m W x 0.9m H Brown

#### Product Summary

- Fine sawn square trellis 1.83m wide x 0.9m high - Pressure Treated trellis - 16mm x 32mm battens. - Internal squares approx 100mm x 100mm. - No minimum order quantity for Del Area A. Delivery charge applies based on Postcode. - Not available for delivery in Del Area B