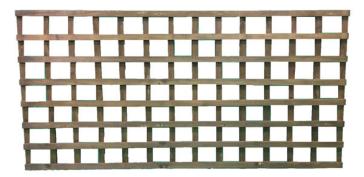

# Fine sawn square trellis 1.83m W x 0.9m H Brown

#### Product Summary

- Fine sawn square trellis 1.83m wide x 0.9m high - Pressure Treated trellis - 16mm x 32mm battens. - Internal squares approx 100mm x 100mm. - No minimum order quantity for Del Area A. Delivery charge applies based on Postcode. - Not available for delivery in Del Area B