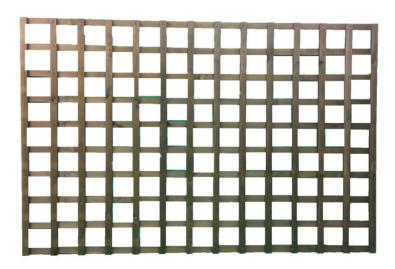

## **Product Summary**

- Fine sawn square trellis 1.83m wide x 1.2m high - Pressure Treated trellis - 16mm x 32mm battens. - Internal squares approx 100mm x 100mm. - No minimum order quantity for Del Area A. Delivery charge applies based on Postcode. - Not available for delivery in Del Area B

### **Product Attributes**

- Dimensions: 32 × 1830 × 1200 mm

- Weight: 0.0000 kg

- Size: Fine sawn square Trellis 1.83 x 1.2M

- Colour: Brown