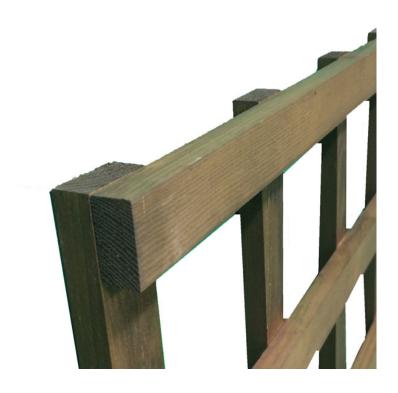

## **Product Summary**

- Fine sawn square trellis 1.83m wide x 1.2m high - Pressure Treated trellis - 16mm x 32mm battens. - Internal squares approx 100mm x 100mm. - No minimum order quantity for Del Area A. Delivery charge applies based on Postcode. - Not available for delivery in Del Area B

### **Product Attributes**

- Dimensions: 32 × 1830 × 1200 mm

- Weight: 0.0000 kg

- Size: Fine sawn square Trellis 1.83 x 1.2M

- Colour: Brown