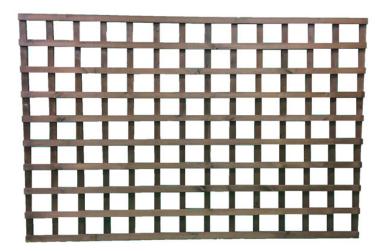

## **Product Summary**

- Fine sawn square trellis 1.83m wide x 1.2m high - Pressure Treated trellis - 16mm x 32mm battens. - Internal squares approx 100mm x 100mm. - No minimum order quantity for Del Area A. Delivery charge applies based on Postcode. - Not available for delivery in Del Area B

### **Product Attributes**

- Dimensions: 32 × 1830 × 1200 mm

- Weight: 0.0000 kg

- Size: Fine sawn square Trellis 1.83 x 1.2M

- Colour: Brown