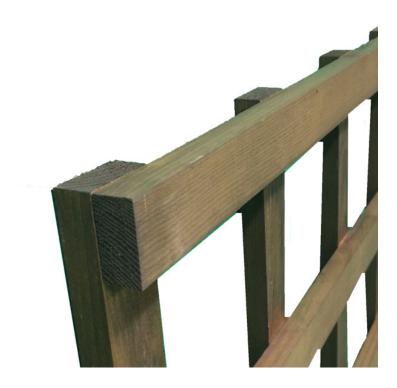

## **Product Summary**

- Fine sawn square trellis 1.83m wide x 1.8m high - Pressure Treated trellis - 15mm x 32mm battens. - Internal squares approx 100mm x 100mm. - No minimum order quantity for Del Area A. Delivery charge applies based on Postcode. - Not available for delivery in Del Area B

### **Product Attributes**

- Dimensions: 32 × 1830 × 1800 mm

- Weight: 0.0000 kg

- Size: Fine sawn square Trellis 1.83 x 1.8M

- Colour: Brown