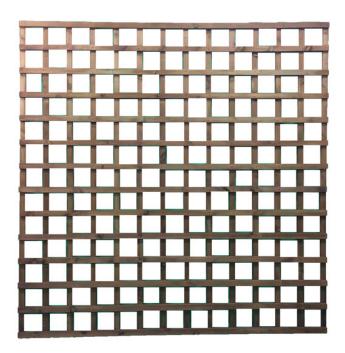

## **Product Summary**

- Fine sawn square trellis 1.83m wide x 1.8m high - Pressure Treated trellis - 15mm x 32mm battens. - Internal squares approx 100mm x 100mm. - No minimum order quantity for Del Area A. Delivery charge applies based on Postcode. - Not available for delivery in Del Area B

### **Product Attributes**

- Dimensions: 32 × 1830 × 1800 mm

- Weight: 0.0000 kg

- Size: Fine sawn square Trellis 1.83 x 1.8M

- Colour: Brown