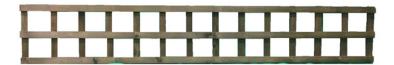

## Fine Sawn Square Trellis Brown

Price: £12.00 - £50.00

Product Categories: Trellis, Trellis and Lattice

Product Tags: brown, Fine Sawn, Sawn, square, Square Trellis, Trellis

Product Page: <a href="https://lemonfencing.co.uk/product/fine-sawn-square-trellis-brown/">https://lemonfencing.co.uk/product/fine-sawn-square-trellis-brown/</a>

### **Product Summary**

- Fine sawn square trellis - Pressure treated brown - 15mm x 32mm battens. - Internal squares approx 100mm x 100mm. - No minimum order quantity for Del Area A. Delivery charge applies based on Postcode. - Not available for delivery in Del Area B