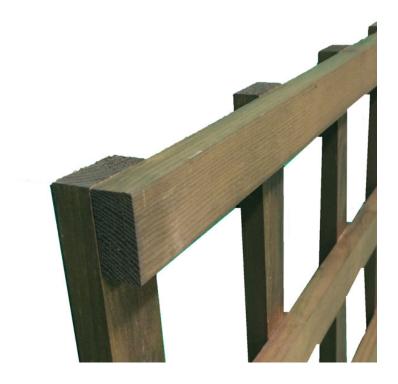

## Fine Sawn Square Trellis Brown

Price: £12.00 - £50.00

Product Categories: Trellis, Trellis and Lattice

Product Tags: brown, Fine Sawn, Sawn, square, Square Trellis, Trellis

Product Page: <a href="https://lemonfencing.co.uk/product/fine-sawn-square-trellis-brown/">https://lemonfencing.co.uk/product/fine-sawn-square-trellis-brown/</a>

### **Product Summary**

- Fine sawn square trellis - Pressure treated brown - 15mm x 32mm battens. - Internal squares approx 100mm x 100mm. - No minimum order quantity for Del Area A. Delivery charge applies based on Postcode. - Not available for delivery in Del Area B