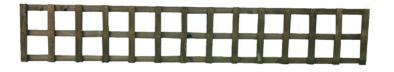

# Fine sawn square trellis 1.83m W x 0.3m H Brown

## Product Summary

- Fine sawn square trellis 1.83m wide x 0.3m high - Pressure Treated trellis - 15mm x 32mm battens. - Internal squares approx 100mm x 100mm. - No minimum order quantity for Del Area A. Delivery charge applies based on Postcode.